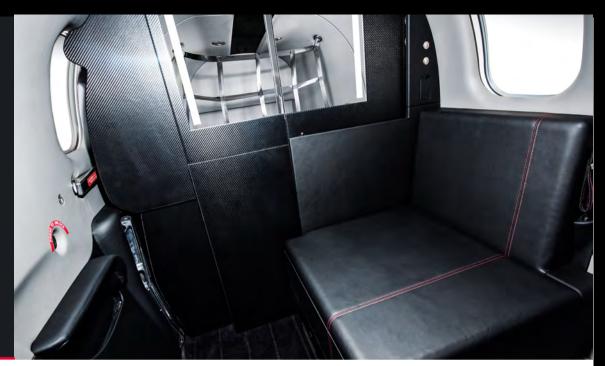

# THE TBM 960 PRESTIGE CABIN

The stylish Prestige cabin elevates the TBM 960's comfort for both pilots and passengers in this newest member of Daher's TBM very fast turboprop aircraft family.

Its new seats keep everyone relaxed – even on longdistance flights. Their top grain leather and ultrasuede ribbon is further detailed by the stitching on armrests.

State-of-art thermal insulation, combined with a touchscreen-activated enhanced environmental control system, creates a welcoming living space. Electrically dimmable windows and LED strip lights integrated in the cabin's overhead ceiling panel provide an enlightened ambiance that is controlled by touchscreen.

A host of amenities are provided in the Prestige cabin: a redesigned folding table with additional fixed sides, I4/24 Volt power outlets with USB and USB-C ports for mobile devices, along with cupholders and headset holders for each passenger.