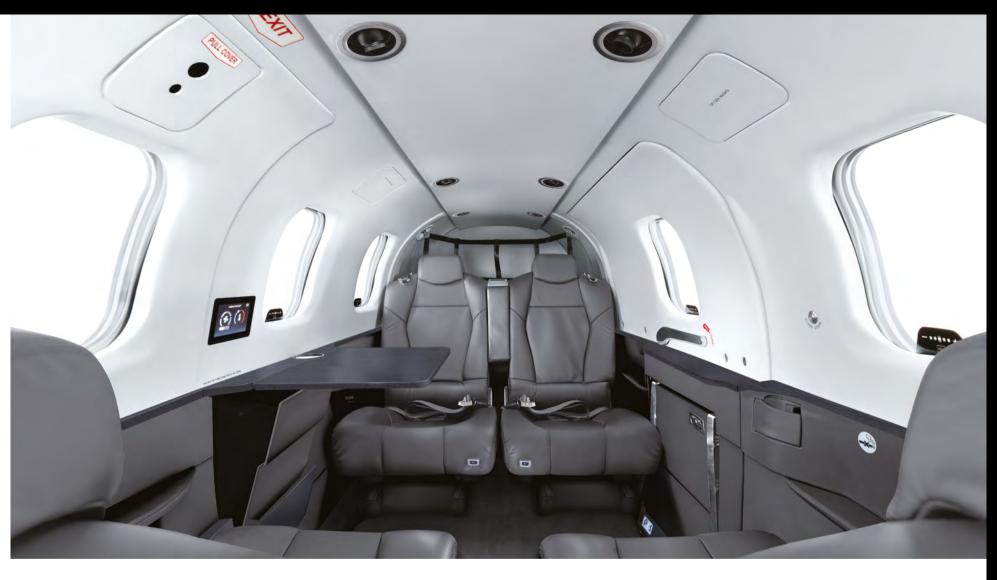

# THE TBM 960 PRESTIGE CABIN

The stylish Prestige cabin elevates the TBM 960's comfort for both pilots and passengers in this newest member of Daher's TBM very fast turboprop aircraft family.

Its new seats keep everyone relaxed – even on longdistance flights. Their top grain leather and ultrasuede ribbon is further detailed by the stitching on armrests.

State-of-art thermal insulation, combined with a touchscreen-activated enhanced environmental control system, creates a welcoming living space. Electrically dimmable windows and LED strip lights integrated in the cabin's overhead ceiling panel provide an enlightened ambiance that is controlled by touchscreen.

A host of amenities are provided in the Prestige cabin: a redesigned folding table with additional fixed sides, I4/24 Volt power outlets with USB and USB-C ports for mobile devices, along with cupholders and headset holders for each passenger.

#### IMPROVED COMFORT

- New seats, designed in cooperation with an ergonomist
- New environmental system for cabin pressurization
- Extended large storage cabinet with two USB-A ports and one II5-Volt outlet

#### PASSENGERS COMFORT DISPLAY

- Cabin lighting control for the overhead ceiling panel's LED strip lights, and for the cargo area
- Cabin temperature control

ELECTRONICALLY DIMMABLE WINDOWS

#### **CABIN LIGHTING AMBIANCE**

- New individual reading lights
- LED strip lights, integrated along both sides of the cabin's overhead ceiling panel

#### CONNECTIVITY

- A total of five USB-A and USB-C ports
- One II5-Volt power plug

#### **CABIN AMENITIES**

- U.S. cup holders for all seats in all configurations
- iPAD storage for passengers and the pilot
- Headset plugs for each seat
- · Individual headset holders

#### NEW ENVIRONMENTAL CABIN SYSTEM FOR PRESSURIZATION

- The TBM 960's new environmental system for cabin pressurization ensures improved comfort for all everyone aboard
- The Passenger Comfort Display (PCD) enables fingertip adjustments for cabin temperature and ambient light