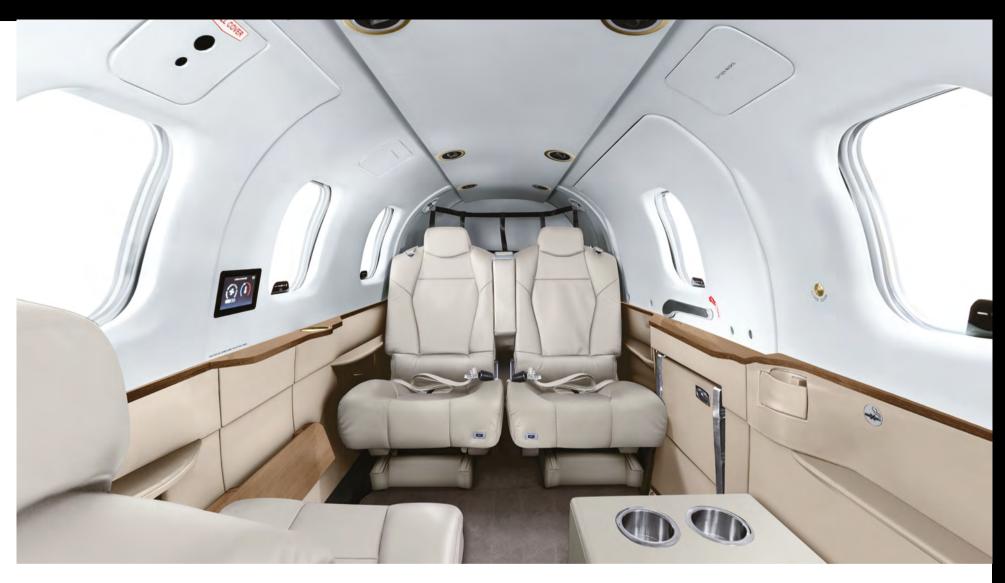

# THE TBM 960 PRESTIGE CABIN

The stylish Prestige cabin elevates the TBM 960's comfort for both pilots and passengers in this newest member of Daher's TBM very fast turboprop aircraft family.

Its new seats keep everyone relaxed – even on longdistance flights. Their top grain leather and ultrasuede ribbon is further detailed by the stitching on armrests.

State-of-art thermal insulation, combined with a touchscreen-activated enhanced environmental control system, creates a welcoming living space. Electrically dimmable windows and LED strip lights integrated in the cabin's overhead ceiling panel provide an enlightened ambiance that is controlled by touchscreen.

A host of amenities are provided in the Prestige cabin: a redesigned folding table with additional fixed sides, I4/24 Volt power outlets with USB and USB-C ports for mobile devices, along with cupholders and headset holders for each passenger.

#### IMPROVED COMFORT

- New seats, designed in cooperation with an ergonomist
- New environmental system for cabin pressurization
- Extended large storage cabinet with two USB-A ports and one II5-Volt outlet

#### PASSENGERS COMFORT DISPLAY

- Cabin lighting control for the overhead ceiling panel's LED strip lights, and for the cargo area
- Cabin temperature control

ELECTRONICALLY DIMMABLE WINDOWS

#### **UNIQUE ONBOARD EXPERIENCE**

#### **CABIN LIGHTING AMBIANCE**

- New individual reading lights
- LED strip lights, integrated along both sides of the cabin's overhead ceiling panel

#### CONNECTIVITY

- A total of five USB-A and USB-C ports
- One II5-Volt power plug

#### **CABIN AMENITIES**

- U.S. cup holders for all seats in all configurations
- iPAD storage for passengers and the pilot
- Headset plugs for each seat
- · Individual headset holders

#### NEW ENVIRONMENTAL CABIN SYSTEM FOR PRESSURIZATION

- The TBM 960's new environmental system for cabin pressurization ensures improved comfort for all everyone aboard
- The Passenger Comfort Display (PCD) enables fingertip adjustments for cabin temperature and ambient light