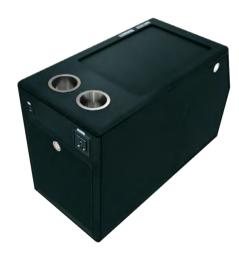

#### **CABINETS**

Several storage cabinet configurations are offered on both sides of the forward cabin behind the pilot seats.

A simple storage compact cabinet can be equipped with a hard support on top for the pilot's briefcase. Additionally, a top-fit storage cabinet is available. These cabinets match the color selection for the cabin interior's leather.

A quick-change extended large storage cabinet also is available. This replaces the left-side intermediate seat to offer more space for carry-on items, and it can include two USB slots and a II5-Volt universal plug.

**PLUGGED** 

**EXTENDED LARGE STORAGE** 

OPTIONS