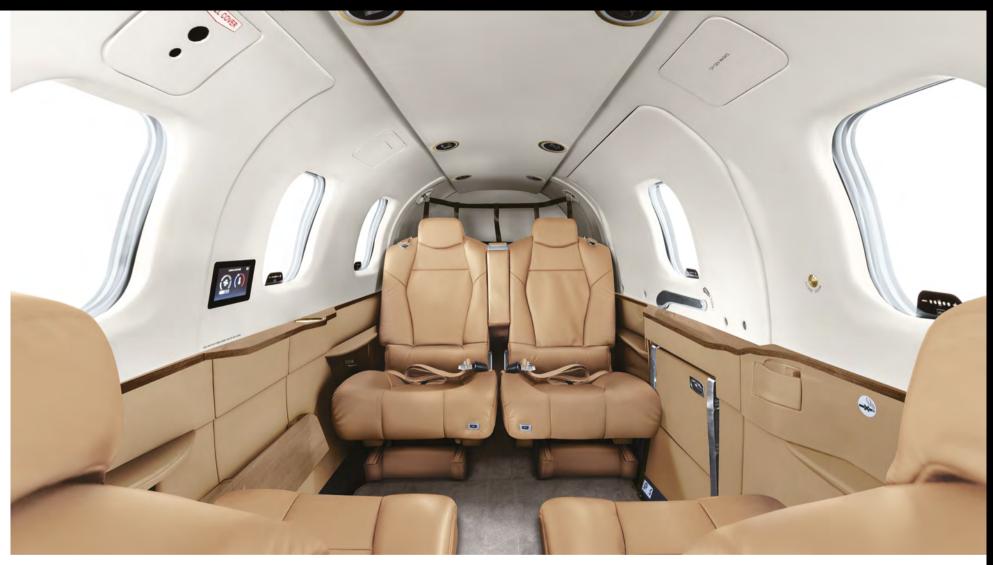

# THE TBM 960 PRESTIGE CABIN

The stylish Prestige cabin elevates the TBM 960's comfort for both pilots and passengers in this newest member of Daher's TBM very fast turboprop aircraft family.

Its new seats keep everyone relaxed – even on longdistance flights. Their top grain leather and ultrasuede ribbon is further detailed by the stitching on armrests.

State-of-art thermal insulation, combined with a touchscreen-activated enhanced environmental control system, creates a welcoming living space. Electrically dimmable windows and LED strip lights integrated in the cabin's overhead ceiling panel provide an enlightened ambiance that is controlled by touchscreen.

A host of amenities are provided in the Prestige cabin: a redesigned folding table with additional fixed sides, I4/24 Volt power outlets with USB and USB-C ports for mobile devices, along with cupholders and headset holders for each passenger.

#### IMPROVED COMFORT

- New seats, designed in cooperation with an ergonomist
- New environmental system for cabin pressurization
- Extended large storage cabinet with two USB-A ports and one II5-Volt outlet

#### PASSENGERS COMFORT DISPLAY

- Cabin lighting control for the overhead ceiling panel's LED strip lights, and for the cargo area
- Cabin temperature control

ELECTRONICALLY DIMMABLE WINDOWS

#### **CABIN LIGHTING AMBIANCE**

- New individual reading lights
- LED strip lights, integrated along both sides of the cabin's overhead ceiling panel

#### CONNECTIVITY

- A total of five USB-A and USB-C ports
- One II5-Volt power plug

#### **CABIN AMENITIES**

- U.S. cup holders for all seats in all configurations
- iPAD storage for passengers and the pilot
- Headset plugs for each seat
- · Individual headset holders

#### NEW ENVIRONMENTAL CABIN SYSTEM FOR PRESSURIZATION

- The TBM 960's new environmental system for cabin pressurization ensures improved comfort for all everyone aboard
- The Passenger Comfort Display (PCD) enables fingertip adjustments for cabin temperature and ambient light