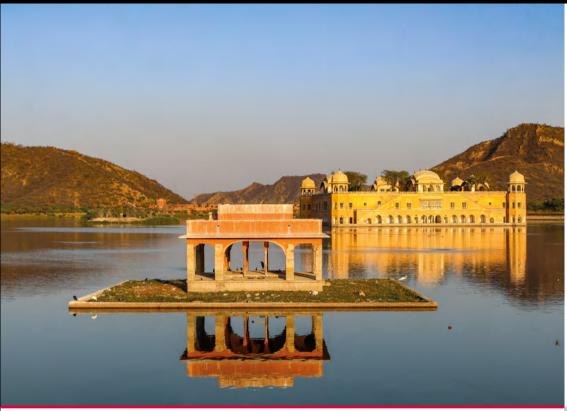

#### JAIPUR 1

Seat cover: CARMINE
Ultrasuede ribbon: BONE
Stitching: CARMINE
Seatbelt: CLARET

Upper side panel: WHITE SAND Lower side panel: WHITE SAND

**Carpet: TAUPE GRAY** 

Folding table cover: **KOTO MAT**Metal finish: **BRUSHED STAINLESS** 

"CITIES LIKE JAIPUR WITHSTAND THE TEST OF TIME AND FATE AND ARISE TO SHOWCASE, THAT NO MATTER WHAT WE SURVIVE REAL WILL AND INTIMATE ZEAL IN LIFE IS WHAT MAKES IT LIVE ON FOR EVERY INDIAN, THIS IS A CITY OF PRIDE AND MUST VISIT SPOT ON!"

UMASREE RAGHUNATH

SEAT COVER CARMINE

ULTRASUEDE RIBBON
OYSTER

UPPER SIDE PANEL
WHITE SAND

LOWER SIDE PANEL
WHITE SAND

CARPET
TAUPE GRAY

TABLE FINISH KOTO MAT

METAL FINISH
BRUSHED STAINLESS