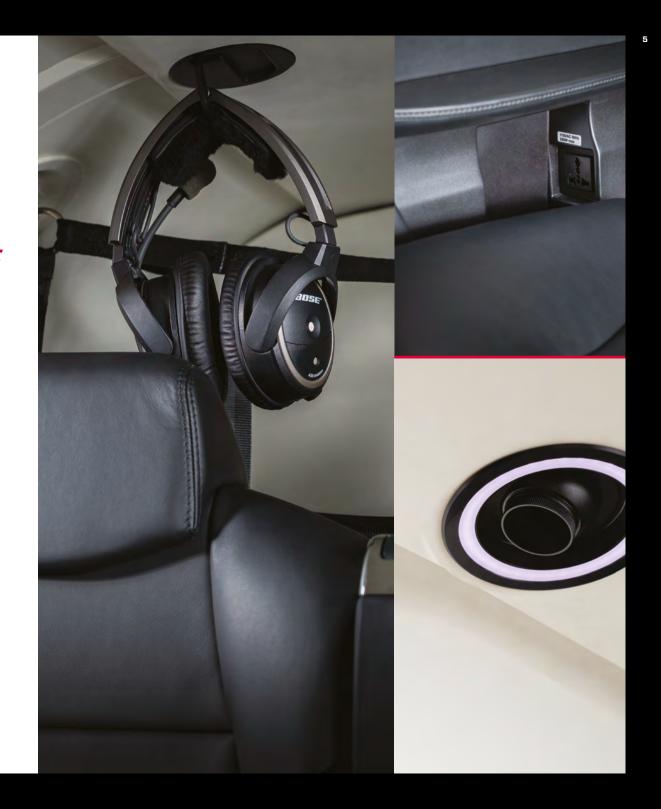

A host of amenities are provided in the Prestige cabin: a redesigned folding table with additional fixed sides, I4/24 Volt power outlets with USB and USB-C ports for mobile devices, along with cupholders and headset holders for each passenger.

#### CONNECTIVITY

- A total of five USB-A and USB-C ports
- One II5-Volt power plug

#### **CABIN AMENITIES**

- U.S. cup holders for all seats in all configurations
- iPAD storage for passengers and the pilot
- Headset plugs for each seat
- · Individual headset holders