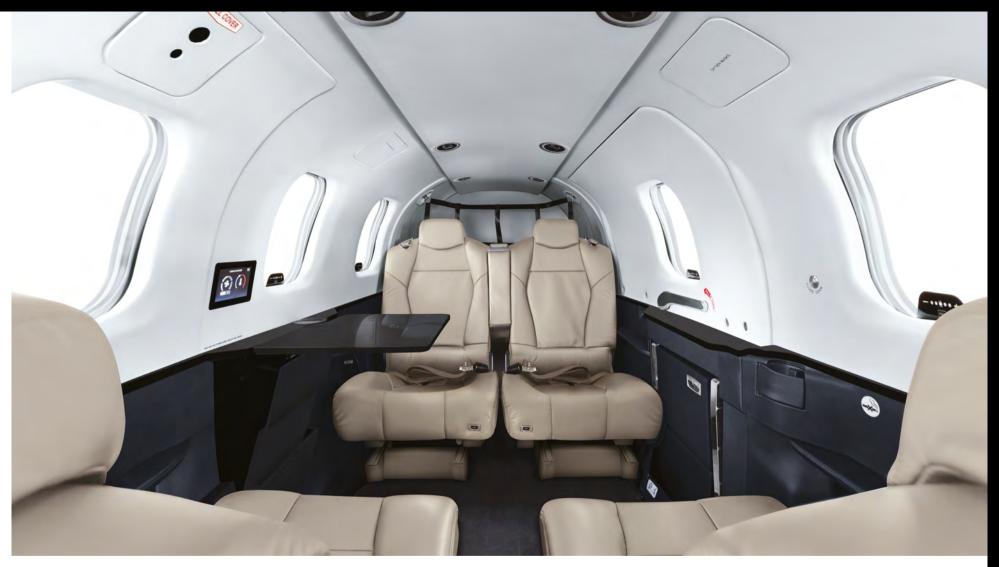

# THE TBM 960 PRESTIGE CABIN

The stylish Prestige cabin elevates the TBM 960's comfort for both pilots and passengers in this newest member of Daher's TBM very fast turboprop aircraft family.

Its new seats keep everyone relaxed – even on longdistance flights. Their top grain leather and ultrasuede ribbon is further detailed by the stitching on armrests.

State-of-art thermal insulation, combined with a touchscreen-activated enhanced environmental control system, creates a welcoming living space. Electrically dimmable windows and LED strip lights integrated in the cabin's overhead ceiling panel provide an enlightened ambiance that is controlled by touchscreen.

A host of amenities are provided in the Prestige cabin: a redesigned folding table with additional fixed sides, I4/24 Volt power outlets with USB and USB-C ports for mobile devices, along with cupholders and headset holders for each passenger.