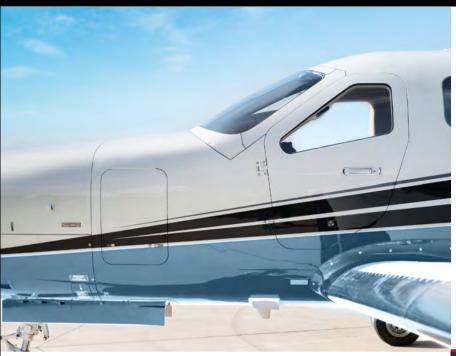

# THE TBM 960 PRESTIGE CABIN

The stylish Prestige cabin elevates the TBM 960's comfort for both pilots and passengers in this newest member of Daher's TBM very fast turboprop aircraft family.

Its new seats keep everyone relaxed – even on longdistance flights. Their top grain leather and ultrasuede ribbon is further detailed by the stitching on armrests.

State-of-art thermal insulation, combined with a touchscreen-activated enhanced environmental control system, creates a welcoming living space. Electrically dimmable windows and LED strip lights integrated in the cabin's overhead ceiling panel provide an enlightened ambiance that is controlled by touchscreen.