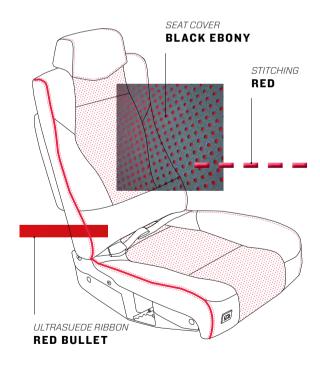

# THE TBM 960 PRESTIGE CABIN

The stylish Prestige cabin elevates the TBM 960's comfort for both pilots and passengers in this newest member of Daher's TBM very fast turboprop aircraft family.

Its new seats keep everyone relaxed – even on longdistance flights. Their top grain leather and ultrasuede ribbon is further detailed by the stitching on armrests.

# SPECIAL EDITION RED BULLET

Seat cover: BLACK EBONY
(WITH PERFORATED LEATHER)
Ultrasuede: RED BULLET

Stitching: RED

Seatbelt: MOJAVE RED

Upper Side Panel: WHITE SAND Lower Side Panel: BLACK EBONY

Carpet: CHARCOAL BLACK
Table finish: CARBON
Metal Finish: FLAT BLACK

ULTRASUEDE RIBBON
RED BULLET

UPPER SIDE PANEL
WHITE SAND

LOWER SIDE PANEL
BLACK EBONY

CARPET
CHARCOAL BLACK

TABLE FINISH CARBON

METAL FINISH
FLAT BLACK