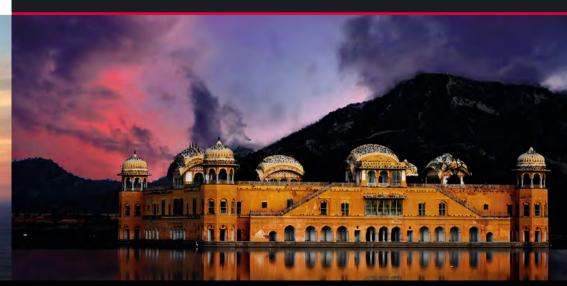

#### JAIPUR 1

Seat cover: CARMINE
Ultrasuede ribbon: BONE
Stitching: CARMINE
Seatbelt: CLARET

Upper side panel: WHITE SAND Lower side panel: WHITE SAND

**Carpet: TAUPE GRAY** 

Folding table cover: **KOTO MAT**Metal finish: **BRUSHED STAINLESS** 

"CITIES LIKE JAIPUR WITHSTAND THE TEST OF TIME AND FATE AND ARISE TO SHOWCASE, THAT NO MATTER WHAT WE SURVIVE REAL WILL AND INTIMATE ZEAL IN LIFE IS WHAT MAKES IT LIVE ON FOR EVERY INDIAN, THIS IS A CITY OF PRIDE AND MUST VISIT SPOT ON!"

UMASREE RAGHUNATH

SEAT COVER CARMINE

ULTRASUEDE RIBBON
OYSTER

UPPER SIDE PANEL
WHITE SAND

LOWER SIDE PANEL
WHITE SAND

CARPET
TAUPE GRAY

TABLE FINISH KOTO MAT

METAL FINISH
BRUSHED STAINLESS