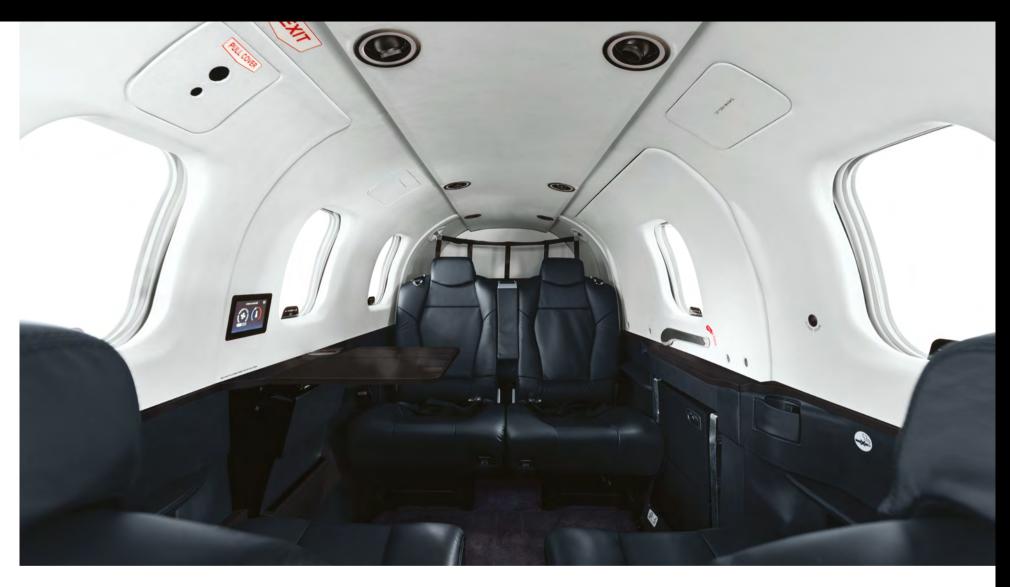

State-of-art thermal insulation, combined with a touchscreen-activated enhanced environmental control system, creates a welcoming living space. Electrically dimmable windows and LED strip lights integrated in the cabin's overhead ceiling panel provide an enlightened ambiance that is controlled by touchscreen.

#### PASSENGERS COMFORT DISPLAY

- Cabin lighting control for the overhead ceiling panel's LED strip lights, and for the cargo area
- Cabin temperature control

ELECTRONICALLY DIMMABLE WINDOWS

#### **CABIN LIGHTING AMBIANCE**

- New individual reading lights
- LED strip lights, integrated along both sides of the cabin's overhead ceiling panel