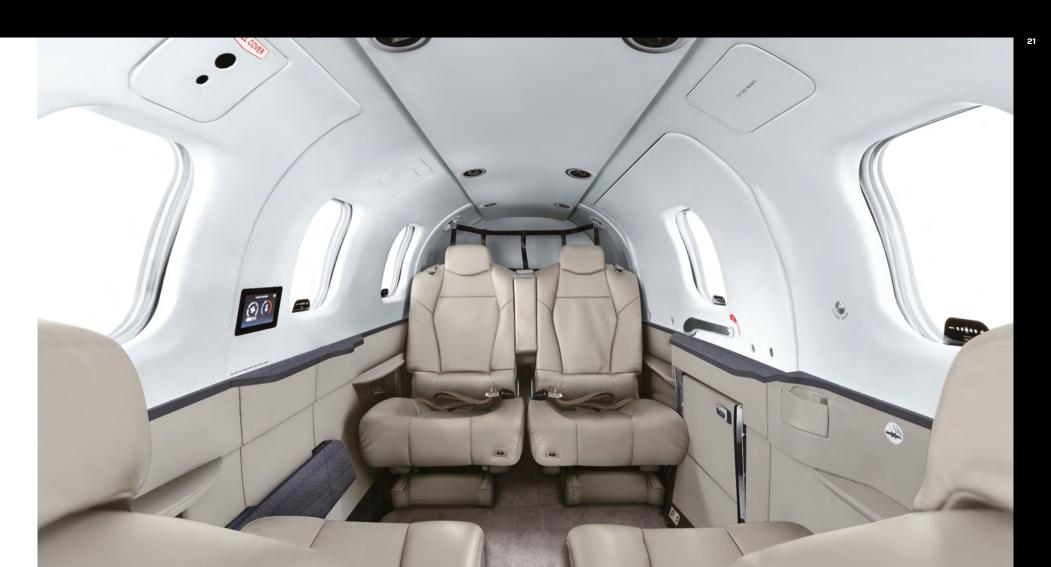

# THE TBM 960 PRESTIGE CABIN

The stylish Prestige cabin elevates the TBM 960's comfort for both pilots and passengers in this newest member of Daher's TBM very fast turboprop aircraft family.

Its new seats keep everyone relaxed – even on longdistance flights. Their top grain leather and ultrasuede ribbon is further detailed by the stitching on armrests.

State-of-art thermal insulation, combined with a touchscreen-activated enhanced environmental control system, creates a welcoming living space. Electrically dimmable windows and LED strip lights integrated in the cabin's overhead ceiling panel provide an enlightened ambiance that is controlled by touchscreen.

A host of amenities are provided in the Prestige cabin: a redesigned folding table with additional fixed sides, I4/24 Volt power outlets with USB and USB-C ports for mobile devices, along with cupholders and headset holders for each passenger.

#### IMPROVED COMFORT

- New seats, designed in cooperation with an ergonomist
- New environmental system for cabin pressurization
- Extended large storage cabinet with two USB-A ports and one II5-Volt outlet

#### PASSENGERS COMFORT DISPLAY

- Cabin lighting control for the overhead ceiling panel's LED strip lights, and for the cargo area
- Cabin temperature control

ELECTRONICALLY DIMMABLE WINDOWS

#### **UNIQUE ONBOARD EXPERIENCE**

#### **CABIN LIGHTING AMBIANCE**

- New individual reading lights
- LED strip lights, integrated along both sides of the cabin's overhead ceiling panel

#### CONNECTIVITY

- A total of five USB-A and USB-C ports
- One II5-Volt power plug

#### **CABIN AMENITIES**

- U.S. cup holders for all seats in all configurations
- iPAD storage for passengers and the pilot
- Headset plugs for each seat
- · Individual headset holders

#### NEW ENVIRONMENTAL CABIN SYSTEM FOR PRESSURIZATION

- The TBM 960's new environmental system for cabin pressurization ensures improved comfort for all everyone aboard
- The Passenger Comfort Display (PCD) enables fingertip adjustments for cabin temperature and ambient light