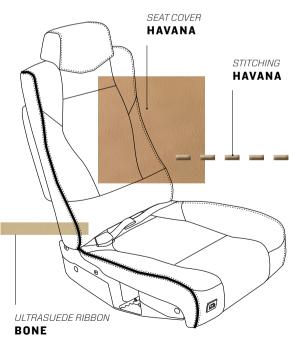

#### HAVANA 1

Seat cover: HAVANA
Ultrasuede ribbon: BONE

Stitching: HAVANA
Seatbelt: VOLO TAN

Upper side panel: WHITE SAND Lower side panel: HAVANA

Carpet: LIGHT BROWN

Folding table cover: GLOSSY WALNUT

Metal finish: GOLD

"HAVANA, LUCID, SHADOWED REMINISCENT GARDEN IN AN INFINITE INSOMNIA HARNESSING THE DAWN. THROBBING UNIQUELY, UNIQUELY UNDERSTANDING, FOLLOWING THE BEAT, FRESHNESS, WATERCOLOR EYES OF THE CITY."

JORGE ENRIQUE GONZALEZ PACHECO

ULTRASUEDE RIBBON

BONE

ULTRASUEDE RIBBON
BONE

UPPER SIDE PANEL
LIGHT SAND

LOWER SIDE PANEL
HAVANA

CARPET
LIGHT BROWN

TABLE FINISH
GLOSSY WALNUT

METAL FINISH GOLD