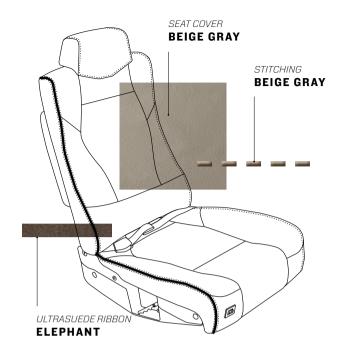

## **05L0**

Seat cover: BEIGE GRAY
Ultrasuede ribbon: ELEPHANT
Stitching: BEIGE GRAY
Seatbelt: OATMEAL
Upper side panel: WHITE SAND
Lower side panel: BEIGE GRAY
Carpet: CHARCOAL BLACK
Table finish: SAPELLI MAT
Metal finish: BRUSHED STAINLESS

#### **FJORD**

Seat cover: **BEIGE GRAY**Ultrasuede ribbon: **ELEPHANT** 

Stitching: BEIGE GRAY
Seatbelt: OATMEAL

Upper side panel: WHITE SAND Lower side panel: BLACK EBONY

Carpet: CHARCOAL BLACK

Table finish: CARBON
Metal finish: BRUSHED STAINLESS