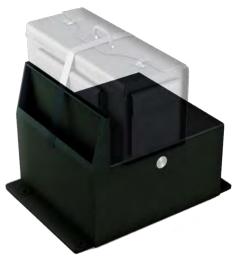

A quick-change extended large storage cabinet also is available. This replaces the left-side intermediate seat to offer more space for carry-on items, and it can include two USB slots and a II5-Volt universal plug.

**PLUGGED** 

**EXTENDED LARGE STORAGE** 

OPTIONS