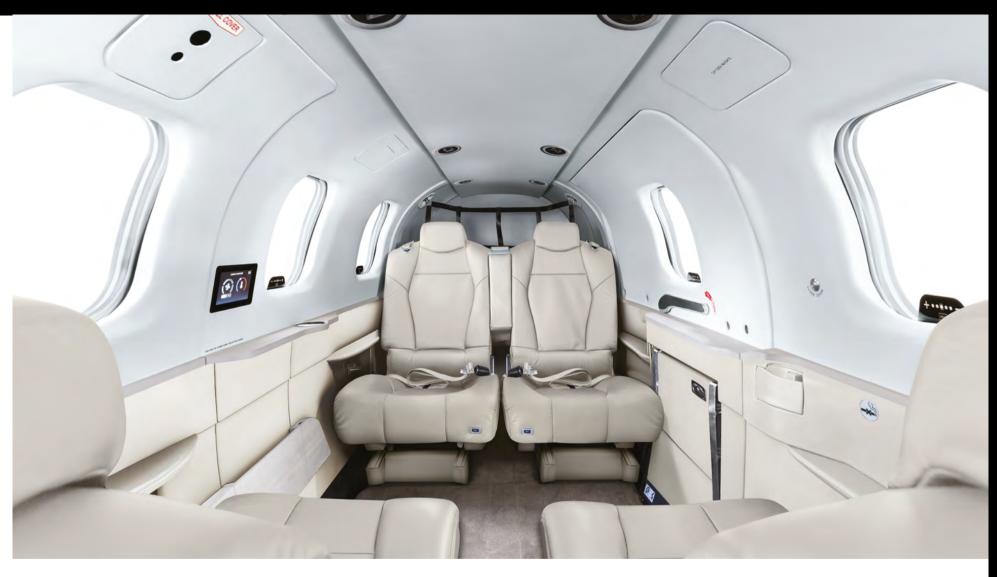

# THE TBM 960 PRESTIGE CABIN

The stylish Prestige cabin elevates the TBM 960's comfort for both pilots and passengers in this newest member of Daher's TBM very fast turboprop aircraft family.

Its new seats keep everyone relaxed – even on longdistance flights. Their top grain leather and ultrasuede ribbon is further detailed by the stitching on armrests.

State-of-art thermal insulation, combined with a touchscreen-activated enhanced environmental control system, creates a welcoming living space. Electrically dimmable windows and LED strip lights integrated in the cabin's overhead ceiling panel provide an enlightened ambiance that is controlled by touchscreen.

A host of amenities are provided in the Prestige cabin: a redesigned folding table with additional fixed sides, I4/24 Volt power outlets with USB and USB-C ports for mobile devices, along with cupholders and headset holders for each passenger.