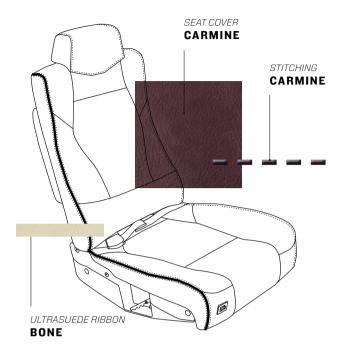

# THE TBM 960 PRESTIGE CABIN

The stylish Prestige cabin elevates the TBM 960's comfort for both pilots and passengers in this newest member of Daher's TBM very fast turboprop aircraft family.

Its new seats keep everyone relaxed – even on longdistance flights. Their top grain leather and ultrasuede ribbon is further detailed by the stitching on armrests.

# INTERIOR SELECTION

Identified on this page are the areas that can be customized in creating the TBM 960's interior. If customization is not specified, the seat base cover, safety belts and stitching are harmonized with the overall selection.