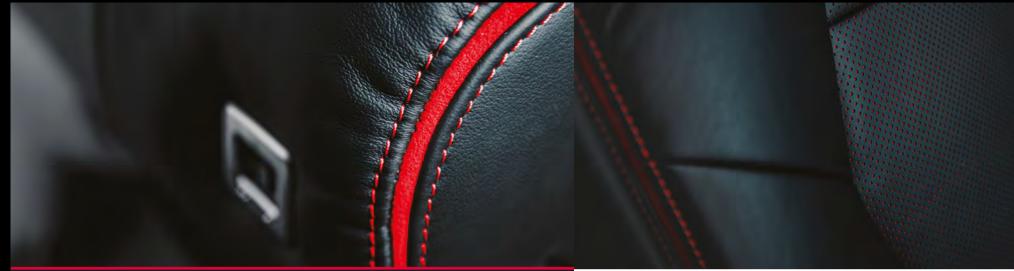

# STITCHING & ULTRASUEDE

Stitching variations for seats are possible in the standard definition. The armrests have the same stitching color as the seat leather's shade. For the flight control yokes, only black stitching is available.

#### STANDARD

BLACK EBONY TAUPE GRAY LIGHT SAND BEIGE GRAY

ULTRASUEDE
BLACK ONYX

STITCHING
TONE-ON-TONE EFFECT

ULTRASUEDE
MINK

STITCHING
TONE-ON-TONE EFFECT

ULTRASUEDE
BONE

STITCHING
TONE-ON-TONE EFFECT