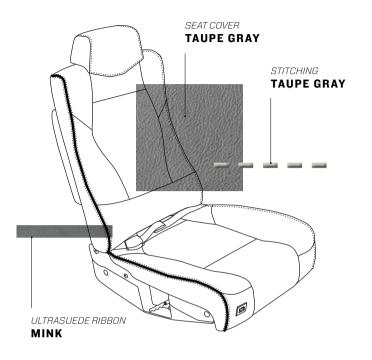

# GOOSE BAY

Seat cover: TAUPE GRAY
Ultrasuede ribbon: MINK
Stitching: TAUPE GRAY
Seatbelt: CHROME GRAY
Upper side panel: WHITE SAND
Lower side panel: TAUPE GRAY

Carpet: TAUPE GRAY
Table finish: SAPELLI MAT

Metal finish: BRUSHED STAINLESS

"A KNIFE IN THIS SOIL THRUST THE CUTTING COLD EDGE BARELY DULLED AT THE YEAR'S ONE NOON; CELLED HERE BY MOUNTAINS, ENCIRCLED BY FROST LIVE MEN BY THE CHALLENGE OF WAR MADE BOLD."

ROBERT RESOE

SEAT COVER
TAUPE GRAY

ULTRASUEDE RIBBON
MINK

UPPER SIDE PANEL
WHITE SAND

LOWER SIDE PANEL
TAUPE GRAY

CARPET
TAUPE GRAY

TABLE FINISH

SAPELLI MAT

METAL FINISH
BRUSHED STAINLESS