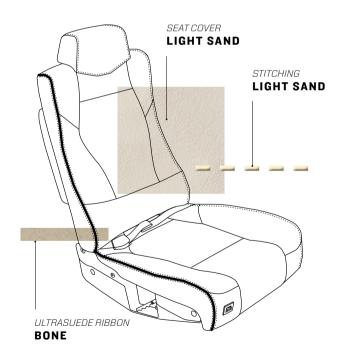

# ATACAMA

Seat cover: LIGHT SAND
Ultrasuede ribbon: BONE
Stitching: LIGHT SAND
Seatbelt: SOFT MOON
Upper side panel: WHITE SAND
Lower side panel: LIGHT SAND

Carpet: LIGHT BROWN
Table finish: KOTO MAT

Metal finish: BRUSHED STAINLESS

RAÚL ZURITA

ULTRASUEDE RIBBON
BONE

UPPER SIDE PANEL
WHITE SAND

LOWER SIDE PANEL
LIGHT SAND

CARPET
LIGHT BROWN

TABLE FINISH KOTO MAT

METAL FINISH
BRUSHED STAINLESS

# INTERIOR SELECTION

Identified on this page are the areas that can be customized in creating the TBM 960's interior. If customization is not specified, the seat base cover, safety belts and stitching are harmonized with the overall selection.