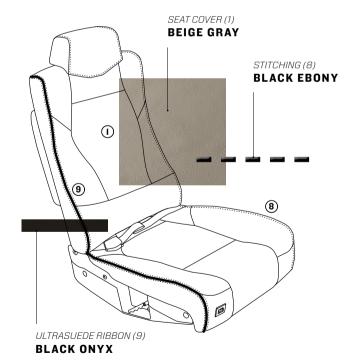

# INTERIOR SELECTION

Identified on this page are the areas that can be customized in creating the TBM 960's interior. If customization is not specified, the seat base cover, safety belts and stitching are harmonized with the overall selection.

# STITCHING & ULTRASUEDE

Stitching variations for seats are possible in the standard definition. The armrests have the same stitching color as the seat leather's shade. For the flight control yokes, only black stitching is available.

#### STANDARD

BLACK EBONY TAUPE GRAY LIGHT SAND BEIGE GRAY

ULTRASUEDE
BLACK ONYX

STITCHING
TONE-ON-TONE EFFECT

ULTRASUEDE
MINK

STITCHING
TONE-ON-TONE EFFECT

ULTRASUEDE
BONE

STITCHING
TONE-ON-TONE EFFECT