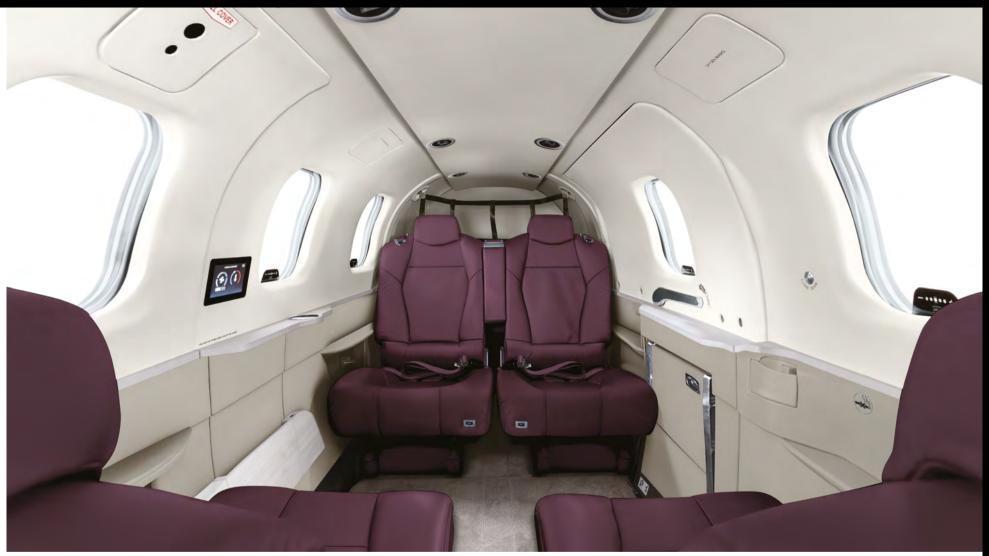

# THE TBM 960 PRESTIGE CABIN

The stylish Prestige cabin elevates the TBM 960's comfort for both pilots and passengers in this newest member of Daher's TBM very fast turboprop aircraft family.

Its new seats keep everyone relaxed – even on longdistance flights. Their top grain leather and ultrasuede ribbon is further detailed by the stitching on armrests.

State-of-art thermal insulation, combined with a touchscreen-activated enhanced environmental control system, creates a welcoming living space. Electrically dimmable windows and LED strip lights integrated in the cabin's overhead ceiling panel provide an enlightened ambiance that is controlled by touchscreen.

A host of amenities are provided in the Prestige cabin: a redesigned folding table with additional fixed sides, I4/24 Volt power outlets with USB and USB-C ports for mobile devices, along with cupholders and headset holders for each passenger.

#### IMPROVED COMFORT

- New seats, designed in cooperation with an ergonomist
- New environmental system for cabin pressurization
- Extended large storage cabinet with two USB-A ports and one II5-Volt outlet

#### PASSENGERS COMFORT DISPLAY

- Cabin lighting control for the overhead ceiling panel's LED strip lights, and for the cargo area
- Cabin temperature control

ELECTRONICALLY DIMMABLE WINDOWS

#### **UNIQUE ONBOARD EXPERIENCE**

#### **CABIN LIGHTING AMBIANCE**

- New individual reading lights
- LED strip lights, integrated along both sides of the cabin's overhead ceiling panel

#### CONNECTIVITY

- A total of five USB-A and USB-C ports
- One II5-Volt power plug

#### **CABIN AMENITIES**

- U.S. cup holders for all seats in all configurations
- iPAD storage for passengers and the pilot
- Headset plugs for each seat
- · Individual headset holders

#### NEW ENVIRONMENTAL CABIN SYSTEM FOR PRESSURIZATION

- The TBM 960's new environmental system for cabin pressurization ensures improved comfort for all everyone aboard
- The Passenger Comfort Display (PCD) enables fingertip adjustments for cabin temperature and ambient light