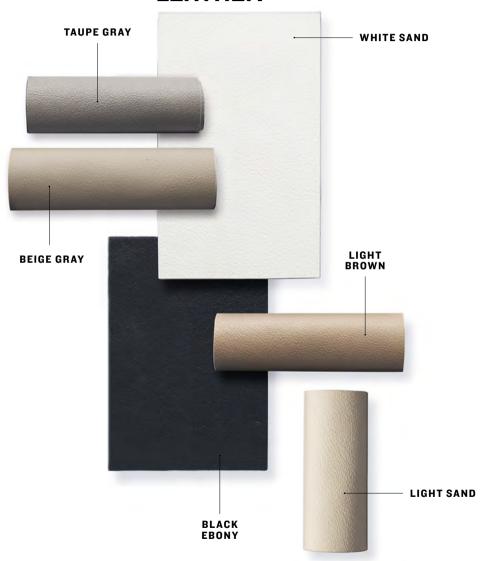

#### **LEATHER**

**CARPET** 

PREMIUM

#### **ULTRASUEDE RIBBON**

| BLACK ONYX  | BONE       |
|-------------|------------|
| ELEPHANT    | OYSTER     |
| STONE       | MINK       |
|             | ROYAL BLUE |
| MULBERRY    | RED BULLET |
| NEON ORANGE | SUNSHINE   |

#### EXTENDED LEATHER COLORS PALETTE

(full color description available from your sales representative)

**COMPACT STORAGE** 

COMPACT STORAGE WITH TOP CABINET

OPTIONS