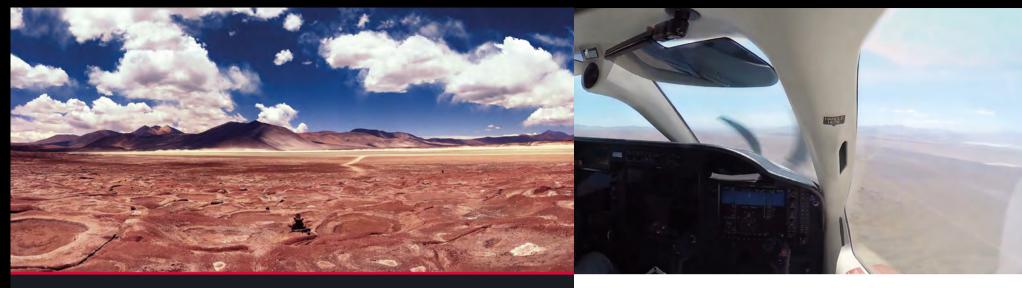

# ATACAMA

Seat cover: LIGHT SAND
Ultrasuede ribbon: BONE
Stitching: LIGHT SAND
Seatbelt: SOFT MOON
Upper side panel: WHITE SAND
Lower side panel: LIGHT SAND

Carpet: LIGHT BROWN
Table finish: KOTO MAT

Metal finish: BRUSHED STAINLESS

"THE DESERT OF ATACAMA SOARED OVER INFINITIES

OF DESERTS TO BE THERE LIKE THE WIND FEEL IT PASS

WHISTLING THROUGH THE LEAVES OF THE TREES

LOOK AT IT BECOME TRANSPARENT FARAWAY AND

JUST ACCOMPANIED BY THE WIND."

RAÚL ZURITA

ULTRASUEDE RIBBON
BONE

UPPER SIDE PANEL
WHITE SAND

LOWER SIDE PANEL
LIGHT SAND

CARPET
LIGHT BROWN

TABLE FINISH KOTO MAT

METAL FINISH
BRUSHED STAINLESS