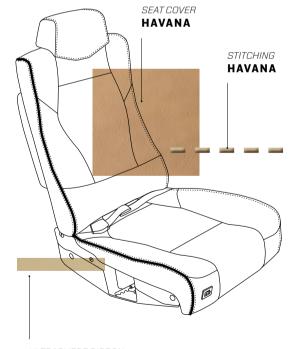

# INTERIOR SELECTION

Identified on this page are the areas that can be customized in creating the TBM 960's interior. If customization is not specified, the seat base cover, safety belts and stitching are harmonized with the overall selection.

# STITCHING & ULTRASUEDE

Stitching variations for seats are possible in the standard definition. The armrests have the same stitching color as the seat leather's shade. For the flight control yokes, only black stitching is available.