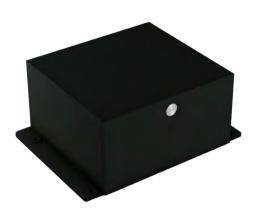

#### **CABINETS**

Several storage cabinet configurations are offered on both sides of the forward cabin behind the pilot seats.

A simple storage compact cabinet can be equipped with a hard support on top for the pilot's briefcase. Additionally, a top-fit storage cabinet is available. These cabinets match the color selection for the cabin interior's leather.