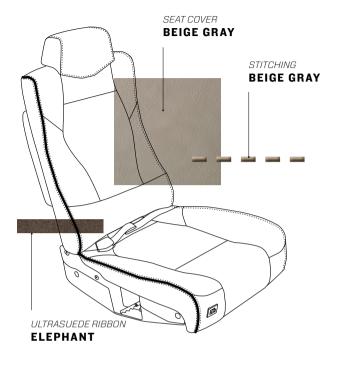

## **05L0**

Seat cover: BEIGE GRAY
Ultrasuede ribbon: ELEPHANT
Stitching: BEIGE GRAY
Seatbelt: OATMEAL
Upper side panel: WHITE SAND
Lower side panel: BEIGE GRAY
Carpet: CHARCOAL BLACK
Table finish: SAPELLI MAT
Metal finish: BRUSHED STAINLESS

NA FIANNA "OSLO POEM"

SEAT COVER
BEIGE GRAY

ULTRASUEDE RIBBON **ELEPHANT** 

UPPER SIDE PANEL
WHITE SAND

LOWER SIDE PANEL
BEIGE GRAY

CARPET
LIGHT BROWN

TABLE FINISH

SAPELLI MAT

METAL FINISH
BRUSHED STAINLESS