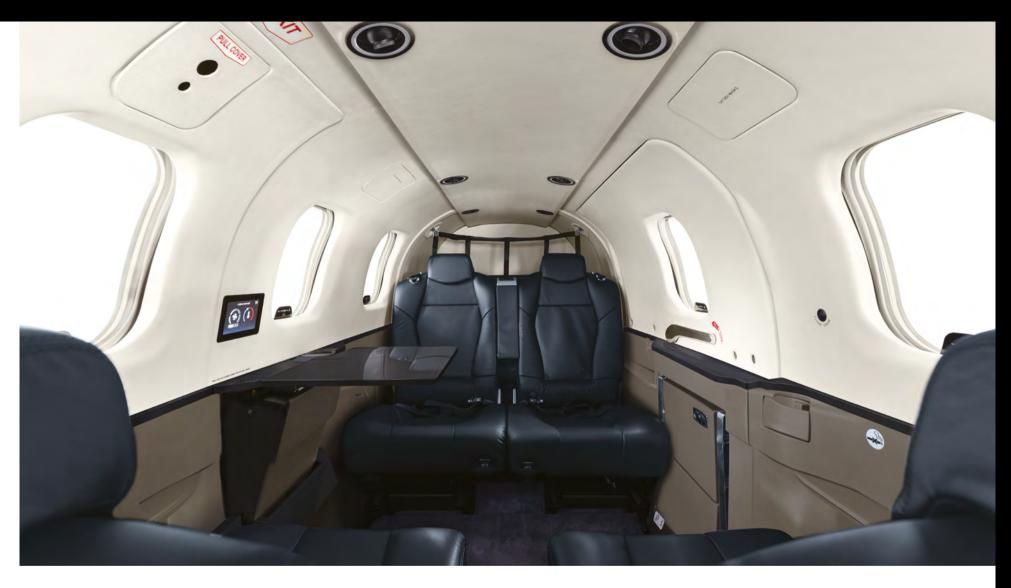

# THE TBM 960 PRESTIGE CABIN

The stylish Prestige cabin elevates the TBM 960's comfort for both pilots and passengers in this newest member of Daher's TBM very fast turboprop aircraft family.

Its new seats keep everyone relaxed – even on longdistance flights. Their top grain leather and ultrasuede ribbon is further detailed by the stitching on armrests.

State-of-art thermal insulation, combined with a touchscreen-activated enhanced environmental control system, creates a welcoming living space. Electrically dimmable windows and LED strip lights integrated in the cabin's overhead ceiling panel provide an enlightened ambiance that is controlled by touchscreen.

A host of amenities are provided in the Prestige cabin: a redesigned folding table with additional fixed sides, I4/24 Volt power outlets with USB and USB-C ports for mobile devices, along with cupholders and headset holders for each passenger.