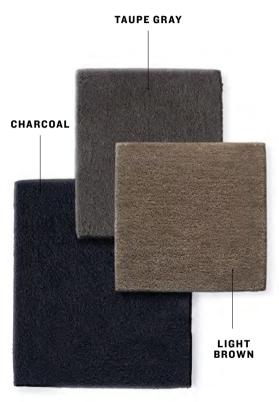

EPHANT** 

Stitching: BEIGE GRAY
Seatbelt: OATMEAL

Upper side panel: WHITE SAND Lower side panel: BLACK EBONY

Carpet: CHARCOAL BLACK

Table finish: CARBON
Metal finish: BRUSHED STAINLESS

"THE AIR IS AS BREATHABLE AS CONCRETE THE TREES LIKE FENCES PROPPED AGAINST A WIND THAT KNOWS HUNGER THE SMALL FARMS BUNKERED DOWN IN THEIR GARTHS ON LAND WORKED LEAN AND SEEDED WITH STONE. YOU TELL ME THERE ARE WOLVES AND BEARS. I BELIEVE YOU."

KATHLEEN JONES











ULTRASUEDE RIBBON **ELEPHANT** 



UPPER SIDE PANEL
WHITE SAND



LOWER SIDE PANEL
BLACK EBONY



CARPET
CHARCOAL BLACK



TABLE FINISH CARBON



METAL FINISH
BRUSHED STAINLESS

# PREMIUM INTERIOR SELECTION

CREATE A UNIQUE CABIN HARMONY BY SELECTING OTHER MATERIAL AND SHADES

PREMIUM

# **MATERIAL SELECTION**





#### **LEATHER**





**CARPET** 

PREMIUM

# INTERIOR SELECTION

Identified on this page are the areas that can be customized in creating the TBM 960's interior. If customization is not specified, the seat base cover, safety belts and stitching are harmonized with the overall selection.

Software tools provide a highly accurate representation of how the new interior will look. These tools are available on the Daher TBM.aero website or through the Apple AppStore and the Android application on Google Play.

http://www.tbm.aero/personalize-your-tbm/

See page 36 for more stitching possibilities.



6

(7)





PREMIUM

# STITCHING & ULTRASUEDE

Stitching variations for seats are possible in the standard definition. The armrests have the same stitching color as the seat leather's shade. For the flight control yo