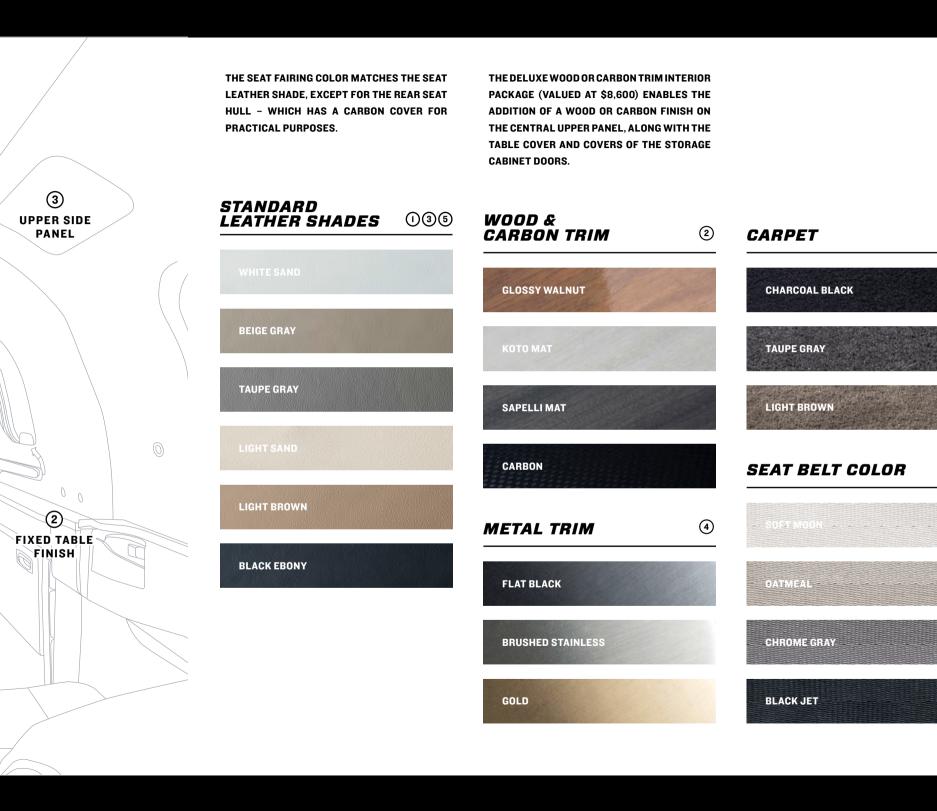

# PREMIUM INTERIOR SELECTION

CREATE A UNIQUE CABIN HARMONY BY SELECTING OTHER MATERIAL AND SHADES

PREMIUM

# **MATERIAL SELECTION**

#### **LEATHER**

**CARPET** 

PREMIUM

# INTERIOR SELECTION

Identified on this page are the areas that can be customized in creating the TBM 960's interior. If customization is not specified, the seat base cover, safety belts and stitching are harmonized with the overall selection.

Software tools provide a highly accurate representation of how the new interior will look. These tools are available on the Daher TBM.aero website or through the Apple AppStore and the Android application on Google Play.

http://www.tbm.aero/personalize-your-tbm/

See page 36 for more stitching possibilities.

6

(7)

PREMIUM