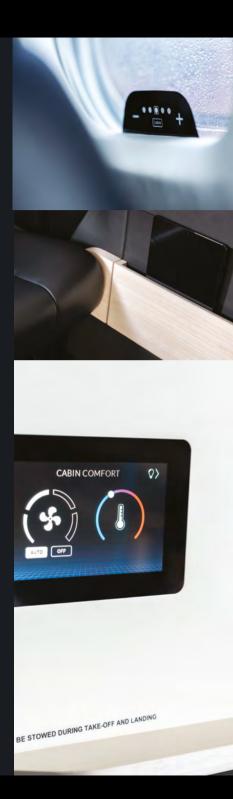

State-of-art thermal insulation, combined with a touchscreen-activated enhanced environmental control system, creates a welcoming living space. Electrically dimmable windows and LED strip lights integrated in the cabin's overhead ceiling panel provide an enlightened ambiance that is controlled by touchscreen.

#### PASSENGERS COMFORT DISPLAY

- Cabin lighting control for the overhead ceiling panel's LED strip lights, and for the cargo area
- Cabin temperature control

ELECTRONICALLY DIMMABLE WINDOWS

#### NEW ENVIRONMENTAL CABIN SYSTEM FOR PRESSURIZATION

- The TBM 960's new environmental system for cabin pressurization ensures improved comfort for all everyone aboard
- The Passenger Comfort Display (PCD) enables fingertip adjustments for cabin temperature and ambient light