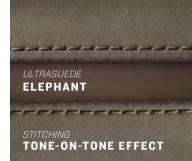

# STITCHING & ULTRASUEDE

Stitching variations for seats are possible in the standard definition. The armrests have the same stitching color as the seat leather's shade. For the flight control yokes, only black stitching is available.

#### STANDARD

BLACK EBONY TAUPE GRAY LIGHT SAND BEIGE GRAY

ULTRASUEDE
BLACK ONYX

STITCHING
TONE-ON-TONE EFFECT

ULTRASUEDE
MINK

STITCHING
TONE-ON-TONE EFFECT

ULTRASUEDE
BONE

STITCHING
TONE-ON-TONE EFFECT