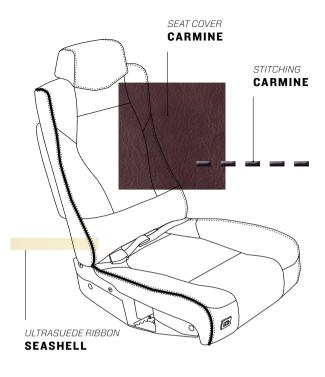

#### JAIPUR 2

Seat cover: CARMINE

Ultrasuede ribbon: SEASHELL

Stitching: CARMINE Seatbelt: CLARET

Upper side panel: LIGHT SAND Lower side panel: BEIGE GRAY

Carpet: LIGHT BROWN

Folding table cover: **KOTO MAT**Metal finish: **BRUSHED STAINLESS** 

NISHU MATHUR

SEAT COVER CARMINE

ULTRASUEDE RIBBON
SEASHELL

UPPER SIDE PANEL LIGHT SAND

LOWER SIDE PANEL
BEIGE GRAY

CARPET
LIGHT BROWN

TABLE FINISH KOTO MAT

METAL FINISH
BRUSHED STAINLESS