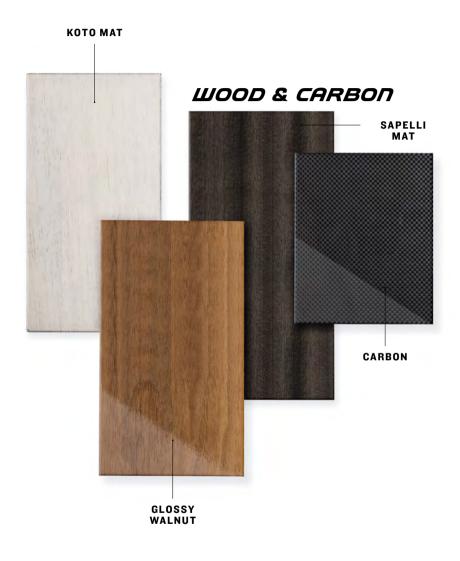

# ATACAMA

Seat cover: LIGHT SAND
Ultrasuede ribbon: BONE
Stitching: LIGHT SAND
Seatbelt: SOFT MOON
Upper side panel: WHITE SAND
Lower side panel: LIGHT SAND

Carpet: LIGHT BROWN
Table finish: KOTO MAT

Metal finish: BRUSHED STAINLESS

#### SAN PEDRO

Seat cover: LIGHT SAND
Ultrasuede ribbon: BONE
Stitching: LIGHT SAND
Seatbelt: SOFT MOON

Upper side panel: WHITE SAND Lower side panel: LIGHT BROWN

Carpet: LIGHT BROWN

Table finish: GLOSSY WALNUT

#### HAVANA 1

Seat cover: HAVANA
Ultrasuede ribbon: BONE

Stitching: HAVANA
Seatbelt: VOLO TAN

Upper side panel: WHITE SAND Lower side panel: HAVANA

Carpet: LIGHT BROWN

Folding table cover: GLOSSY WALNUT

Metal finish: GOLD

#### HAVANA 2

Seat cover: **HAVANA**Ultrasuede ribbon: **BONE** 

Stitching: HAVANA
Seatbelt: VOLO TAN

Upper side panel: LIGHT SAND Lower side panel: LIGHT SAND

Carpet: LIGHT BROWN

Folding table cover: GLOSSY WALNUT

#### JAIPUR 1

Seat cover: CARMINE
Ultrasuede ribbon: BONE
Stitching: CARMINE
Seatbelt: CLARET

Upper side panel: WHITE SAND Lower side panel: WHITE SAND

**Carpet: TAUPE GRAY** 

Folding table cover: **KOTO MAT**Metal finish: **BRUSHED STAINLESS** 

#### JAIPUR 2

Seat cover: CARMINE

Ultrasuede ribbon: SEASHELL

Stitching: CARMINE Seatbelt: CLARET

Upper side panel: LIGHT SAND Lower side panel: BEIGE GRAY

Carpet: LIGHT BROWN

Folding table cover: **KOTO MAT**Metal finish: **BRUSHED STAINLESS** 