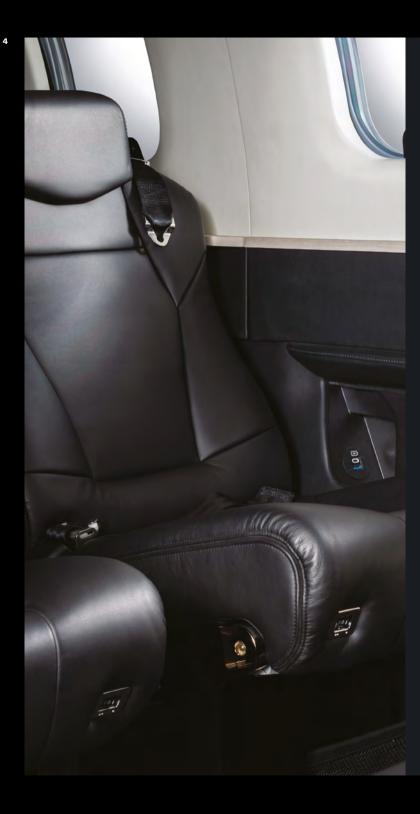

# THE TBM 960 PRESTIGE CABIN

The stylish Prestige cabin elevates the TBM 960's comfort for both pilots and passengers in this newest member of Daher's TBM very fast turboprop aircraft family.

Its new seats keep everyone relaxed – even on longdistance flights. Their top grain leather and ultrasuede ribbon is further detailed by the stitching on armrests.

A host of amenities are provided in the Prestige cabin: a redesigned folding table with additional fixed sides, I4/24 Volt power outlets with USB and USB-C ports for mobile devices, along with cupholders and headset holders for each passenger.

#### IMPROVED COMFORT

- New seats, designed in cooperation with an ergonomist
- New environmental system for cabin pressurization
- Extended large storage cabinet with two USB-A ports and one II5-Volt outlet