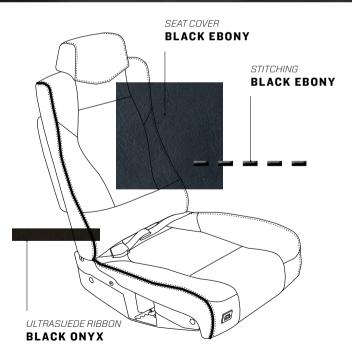

## **BLACKFRIARS**

Seat cover: BLACK EBONY
Ultrasuede ribbon: BLACK ONYX
Stitching: BLACK EBONY
Seatbelt: BLACK JET
Upper side panel: WHITE SAND
Lower side panel: BLACK EBONY
Carpet: CHARCOAL BLACK
Table finish: CARBON

Metal finish: FLAT BLACK

"SEVEN BLACK FRIARS SITTING BACK TO BACK FISHED FROM THE BRIDGE FOR A PIKE OR A JACK. THE FIRST CAUGHT A TIDDLER, THE SECOND CAUGHT A CRAB, THE THIRD CAUGHT A WINKLE, THE FOURTH CAUGHT A DAB, THE FIFTH CAUGHT A TADPOLE, THE SIXTH CAUGHT AN EEL, AND THE SEVENTH ONE CAUGHT AN OLD CART-WHEEL.."

**ELEANOR FARJEON** 

SEAT COVER
BLACK EBONY

ULTRASUEDE RIBBON
BLACK ONYX

UPPER SIDE PANEL
WHITE SAND

LOWER SIDE PANEL
BLACK EBONY

CARPET
CHARCOAL BLACK

TABLE FINISH CARBON

METAL FINISH
FLAT BLACK