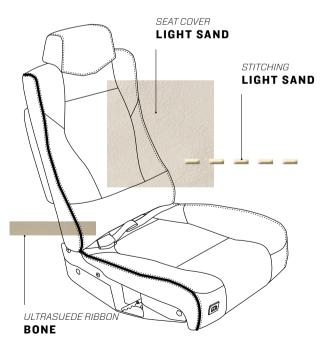

# THE TBM 960 PRESTIGE CABIN

The stylish Prestige cabin elevates the TBM 960's comfort for both pilots and passengers in this newest member of Daher's TBM very fast turboprop aircraft family.

Its new seats keep everyone relaxed – even on longdistance flights. Their top grain leather and ultrasuede ribbon is further detailed by the stitching on armrests.

# INTERIOR SELECTION

Identified on this page are the areas that can be customized in creating the TBM 960's interior. If customization is not specified, the seat base cover, safety belts and stitching are harmonized with the overall selection.