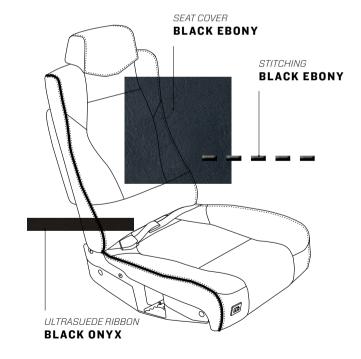

## **BLACKFRIARS**

Seat cover: BLACK EBONY
Ultrasuede ribbon: BLACK ONYX
Stitching: BLACK EBONY
Seatbelt: BLACK JET
Upper side panel: WHITE SAND
Lower side panel: BLACK EBONY
Carpet: CHARCOAL BLACK
Table finish: CARBON

Metal finish: FLAT BLACK

"SEVEN BLACK FRIARS SITTING BACK TO BACK FISHED FROM THE BRIDGE FOR A PIKE OR A JACK. THE FIRST CAUGHT A TIDDLER, THE SECOND CAUGHT A CRAB, THE THIRD CAUGHT A WINKLE, THE FOURTH CAUGHT A DAB, THE FIFTH CAUGHT A TADPOLE, THE SIXTH CAUGHT AN EEL, AND THE SEVENTH ONE CAUGHT AN OLD CART-WHEEL.."

**ELEANOR FARJEON** 

SEAT COVER
BLACK EBONY

ULTRASUEDE RIBBON
BLACK ONYX

UPPER SIDE PANEL
WHITE SAND

LOWER SIDE PANEL
BLACK EBONY

CARPET
CHARCOAL BLACK

TABLE FINISH CARBON

METAL FINISH
FLAT BLACK