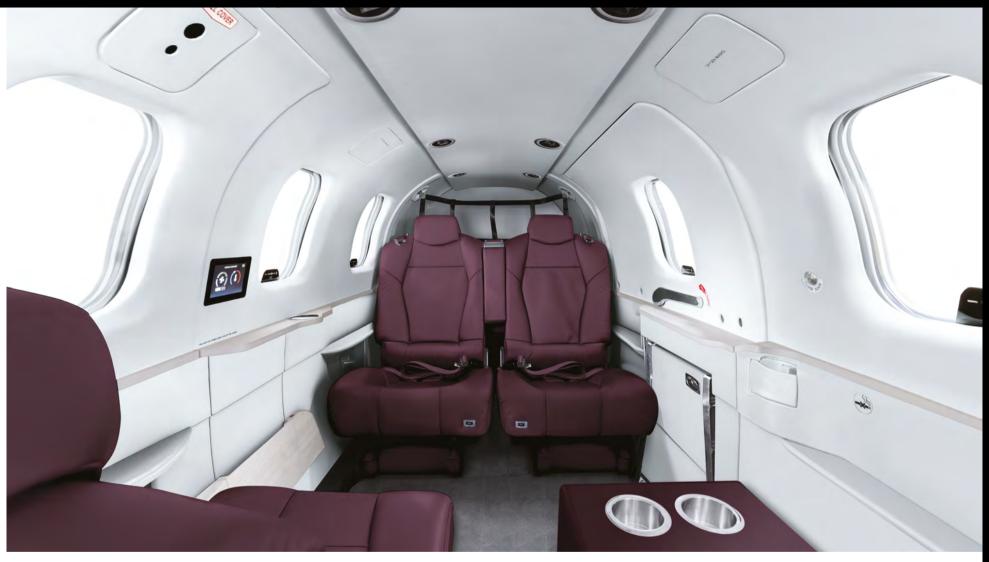

# THE TBM 960 PRESTIGE CABIN

The stylish Prestige cabin elevates the TBM 960's comfort for both pilots and passengers in this newest member of Daher's TBM very fast turboprop aircraft family.

Its new seats keep everyone relaxed – even on longdistance flights. Their top grain leather and ultrasuede ribbon is further detailed by the stitching on armrests.

State-of-art thermal insulation, combined with a touchscreen-activated enhanced environmental control system, creates a welcoming living space. Electrically dimmable windows and LED strip lights integrated in the cabin's overhead ceiling panel provide an enlightened ambiance that is controlled by touchscreen.

A host of amenities are provided in the Prestige cabin: a redesigned folding table with additional fixed sides, I4/24 Volt power outlets with USB and USB-C ports for mobile devices, along with cupholders and headset holders for each passenger.