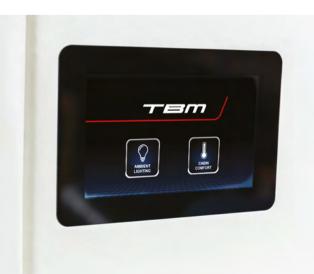

#### PASSENGERS COMFORT DISPLAY

- Cabin lighting control for the overhead ceiling panel's LED strip lights, and for the cargo area
- Cabin temperature control

ELECTRONICALLY DIMMABLE WINDOWS

#### NEW ENVIRONMENTAL CABIN SYSTEM FOR PRESSURIZATION

- The TBM 960's new environmental system for cabin pressurization ensures improved comfort for all everyone aboard
- The Passenger Comfort Display (PCD) enables fingertip adjustments for cabin temperature and ambient light