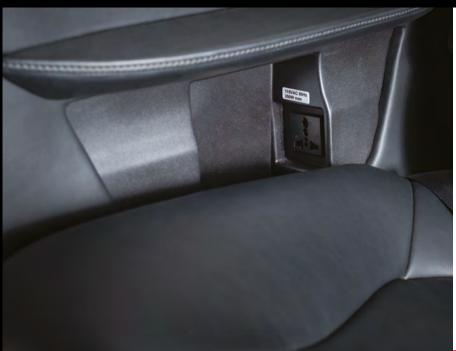

A host of amenities are provided in the Prestige cabin: a redesigned folding table with additional fixed sides, I4/24 Volt power outlets with USB and USB-C ports for mobile devices, along with cupholders and headset holders for each passenger.

#### CONNECTIVITY

- A total of five USB-A and USB-C ports
- One II5-Volt power plug

A quick-change extended large storage cabinet also is available. This replaces the left-side intermediate seat to offer more space for carry-on items, and it can include two USB slots and a II5-Volt universal plug.