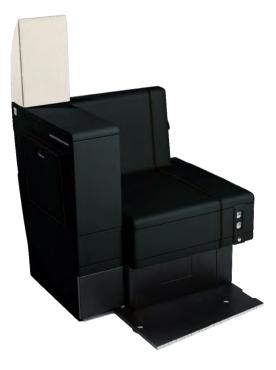

#### **CABINETS**

Several storage cabinet configurations are offered on both sides of the forward cabin behind the pilot seats.

A simple storage compact cabinet can be equipped with a hard support on top for the pilot's briefcase. Additionally, a top-fit storage cabinet is available. These cabinets match the color selection for the cabin interior's leather.

A quick-change extended large storage cabinet also is available. This replaces the left-side intermediate seat to offer more space for carry-on items, and it can include two USB slots and a II5-Volt universal plug.

**PLUGGED** 

**EXTENDED LARGE STORAGE** 

OPTIONS