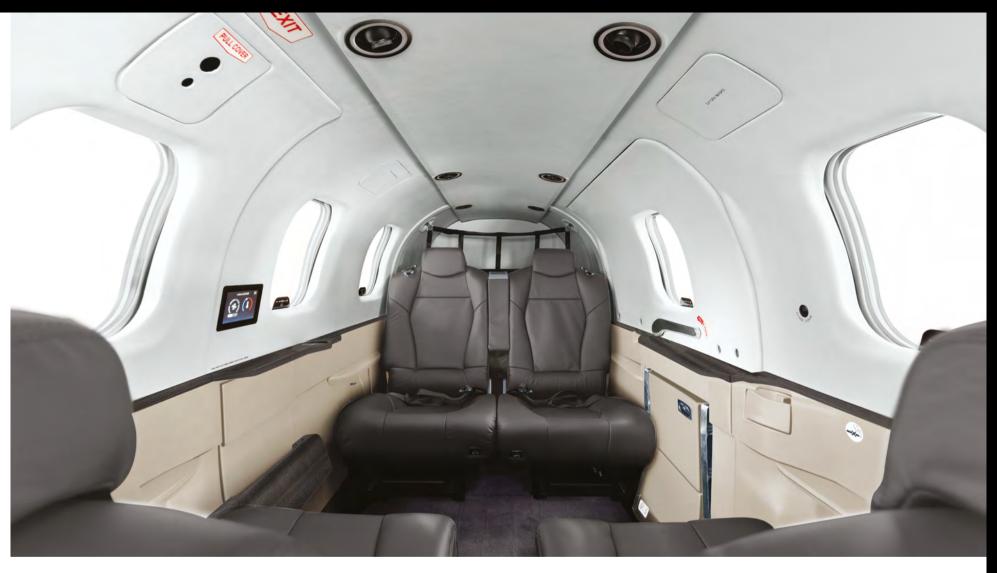

# THE TBM 960 PRESTIGE CABIN

The stylish Prestige cabin elevates the TBM 960's comfort for both pilots and passengers in this newest member of Daher's TBM very fast turboprop aircraft family.

Its new seats keep everyone relaxed – even on longdistance flights. Their top grain leather and ultrasuede ribbon is further detailed by the stitching on armrests.

State-of-art thermal insulation, combined with a touchscreen-activated enhanced environmental control system, creates a welcoming living space. Electrically dimmable windows and LED strip lights integrated in the cabin's overhead ceiling panel provide an enlightened ambiance that is controlled by touchscreen.

A host of amenities are provided in the Prestige cabin: a redesigned folding table with additional fixed sides, I4/24 Volt power outlets with USB and USB-C ports for mobile devices, along with cupholders and headset holders for each passenger.

#### IMPROVED COMFORT

- New seats, designed in cooperation with an ergonomist
- New environmental system for cabin pressurization
- Extended large storage cabinet with two USB-A ports and one II5-Volt outlet

#### PASSENGERS COMFORT DISPLAY

- Cabin lighting control for the overhead ceiling panel's LED strip lights, and for the cargo area
- Cabin temperature control

ELECTRONICALLY DIMMABLE WINDOWS

#### **UNIQUE ONBOARD EXPERIENCE**

#### **CABIN LIGHTING AMBIANCE**

- New individual reading lights
- LED strip lights, integrated along both sides of the cabin's overhead ceiling panel

#### CONNECTIVITY

- A total of five USB-A and USB-C ports
- One II5-Volt power plug

#### **CABIN AMENITIES**

- U.S. cup holders for all seats in all configurations
- iPAD storage for passengers and the pilot
- Headset plugs for each seat
- · Individual headset holders

#### NEW ENVIRONMENTAL CABIN SYSTEM FOR PRESSURIZATION

- The TBM 960's new environmental system for cabin pressurization ensures improved comfort for all everyone aboard
- The Passenger Comfort Display (PCD) enables fingertip adjustments for cabin temperature and ambient light