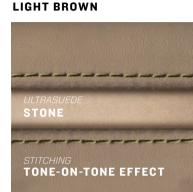

#### **ULTRASUEDE RIBBON**

| BLACK ONYX  | BONE       |
|-------------|------------|
| ELEPHANT    | OYSTER     |
| STONE       | MINK       |
|             | ROYAL BLUE |
| MULBERRY    | RED BULLET |
| NEON ORANGE | SUNSHINE   |