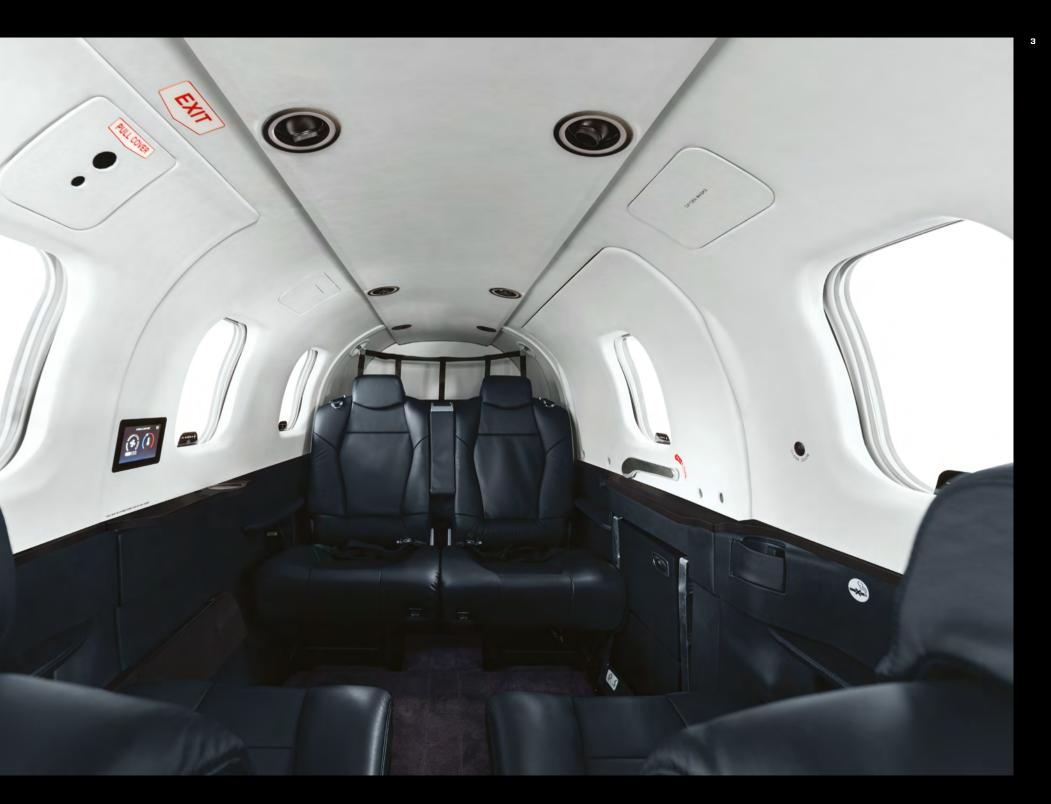

# THE TBM 960 PRESTIGE CABIN

The stylish Prestige cabin elevates the TBM 960's comfort for both pilots and passengers in this newest member of Daher's TBM very fast turboprop aircraft family.

Its new seats keep everyone relaxed – even on longdistance flights. Their top grain leather and ultrasuede ribbon is further detailed by the stitching on armrests.

State-of-art thermal insulation, combined with a touchscreen-activated enhanced environmental control system, creates a welcoming living space. Electrically dimmable windows and LED strip lights integrated in the cabin's overhead ceiling panel provide an enlightened ambiance that is controlled by touchscreen.

A host of amenities are provided in the Prestige cabin: a redesigned folding table with additional fixed sides, I4/24 Volt power outlets with USB and USB-C ports for mobile devices, along with cupholders and headset holders for each passenger.