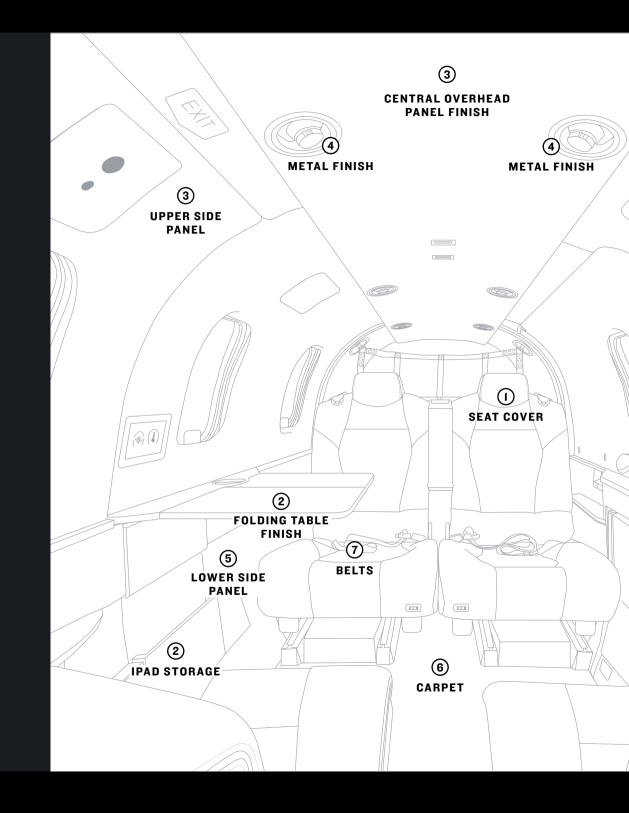

# INTERIOR SELECTION

Identified on this page are the areas that can be customized in creating the TBM 960's interior. If customization is not specified, the seat base cover, safety belts and stitching are harmonized with the overall selection.

Software tools provide a highly accurate representation of how the new interior will look. These tools are available on the Daher TBM.aero website or through the Apple AppStore and the Android application on Google Play.