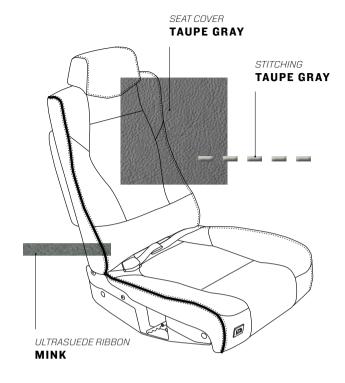

# GOOSE BAY

Seat cover: TAUPE GRAY
Ultrasuede ribbon: MINK
Stitching: TAUPE GRAY
Seatbelt: CHROME GRAY
Upper side panel: WHITE SAND
Lower side panel: TAUPE GRAY

Carpet: TAUPE GRAY
Table finish: SAPELLI MAT

Metal finish: BRUSHED STAINLESS

"A KNIFE IN THIS SOIL THRUST THE CUTTING COLD EDGE BARELY DULLED AT THE YEAR'S ONE NOON; CELLED HERE BY MOUNTAINS, ENCIRCLED BY FROST LIVE MEN BY THE CHALLENGE OF WAR MADE BOLD."

ROBERT RESOE

SEAT COVER
TAUPE GRAY

ULTRASUEDE RIBBON
MINK

UPPER SIDE PANEL
WHITE SAND

LOWER SIDE PANEL
TAUPE GRAY

CARPET
TAUPE GRAY

TABLE FINISH

SAPELLI MAT

METAL FINISH
BRUSHED STAINLESS