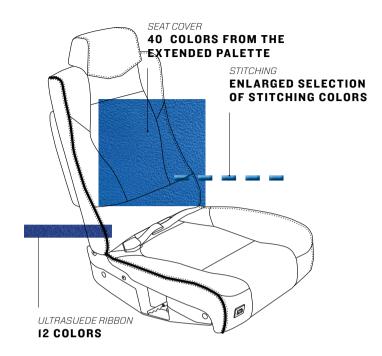

# INTERIOR SELECTION

Identified on this page are the areas that can be customized in creating the TBM 960's interior. If customization is not specified, the seat base cover, safety belts and stitching are harmonized with the overall selection.

# DO IT YOURSELF INTERIOR CUSTOMIZATION

Daher's design team is ready to help in the TBM's interior selection. Feeling creative? With a \$10,000 option, an extended color palette of 40 additional leather shades and stitching are available to create a truly unique interior.

#### **ULTRASUEDE RIBBON**

| BLACK ONYX  | BONE       |
|-------------|------------|
| ELEPHANT    | OYSTER     |
| STONE       | MINK       |
|             | ROYAL BLUE |
| MULBERRY    | RED BULLET |
| NEON ORANGE | SUNSHINE   |

#### EXTENDED LEATHER COLORS PALETTE

(full color description available from your sales representative)

**COMPACT STORAGE** 

COMPACT STORAGE WITH TOP CABINET

OPTIONS