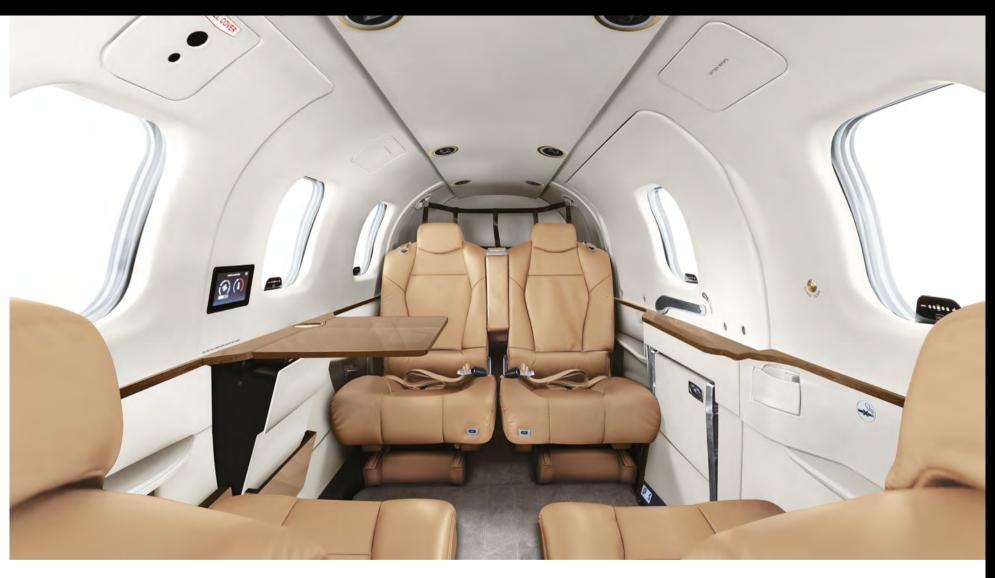

# THE TBM 960 PRESTIGE CABIN

The stylish Prestige cabin elevates the TBM 960's comfort for both pilots and passengers in this newest member of Daher's TBM very fast turboprop aircraft family.

Its new seats keep everyone relaxed – even on longdistance flights. Their top grain leather and ultrasuede ribbon is further detailed by the stitching on armrests.

A host of amenities are provided in the Prestige cabin: a redesigned folding table with additional fixed sides, I4/24 Volt power outlets with USB and USB-C ports for mobile devices, along with cupholders and headset holders for each passenger.

#### IMPROVED COMFORT

- New seats, designed in cooperation with an ergonomist
- New environmental system for cabin pressurization
- Extended large storage cabinet with two USB-A ports and one II5-Volt outlet

#### PASSENGERS COMFORT DISPLAY

- Cabin lighting control for the overhead ceiling panel's LED strip lights, and for the cargo area
- Cabin temperature control

ELECTRONICALLY DIMMABLE WINDOWS

#### **UNIQUE ONBOARD EXPERIENCE**

#### **CABIN LIGHTING AMBIANCE**

- New individual reading lights
- LED strip lights, integrated along both sides of the cabin's overhead ceiling panel

#### CONNECTIVITY

- A total of five USB-A and USB-C ports
- One II5-Volt power plug

#### **CABIN AMENITIES**

- U.S. cup holders for all seats in all configurations
- iPAD storage for passengers and the pilot
- Headset plugs for each seat
- · Individual headset holders

#### NEW ENVIRONMENTAL CABIN SYSTEM FOR PRESSURIZATION

- The TBM 960's new environmental system for cabin pressurization ensures improved comfort for all everyone aboard
- The Passenger Comfort Display (PCD) enables fingertip adjustments for cabin temperature and ambient light