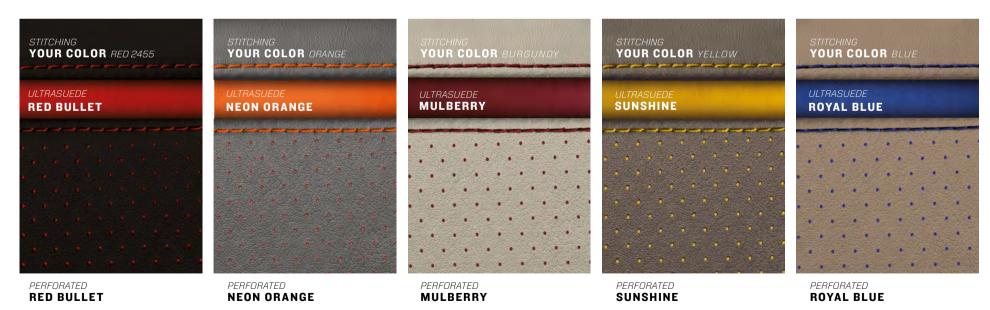

# STITCHING & ULTRASUEDE

Stitching variations for seats are possible in the standard definition. The armrests have the same stitching color as the seat leather's shade. For the flight control yokes, only black stitching is available.

#### STANDARD

BLACK EBONY TAUPE GRAY LIGHT SAND BEIGE GRAY

ULTRASUEDE
BLACK ONYX

STITCHING
TONE-ON-TONE EFFECT

ULTRASUEDE
MINK

STITCHING
TONE-ON-TONE EFFECT

ULTRASUEDE
BONE

STITCHING
TONE-ON-TONE EFFECT

#### **ULTRASUEDE RIBBON**

| BLACK ONYX  | BONE       |
|-------------|------------|
| ELEPHANT    | OYSTER     |
| STONE       | MINK       |
|             | ROYAL BLUE |
| MULBERRY    | RED BULLET |
| NEON ORANGE | SUNSHINE   |