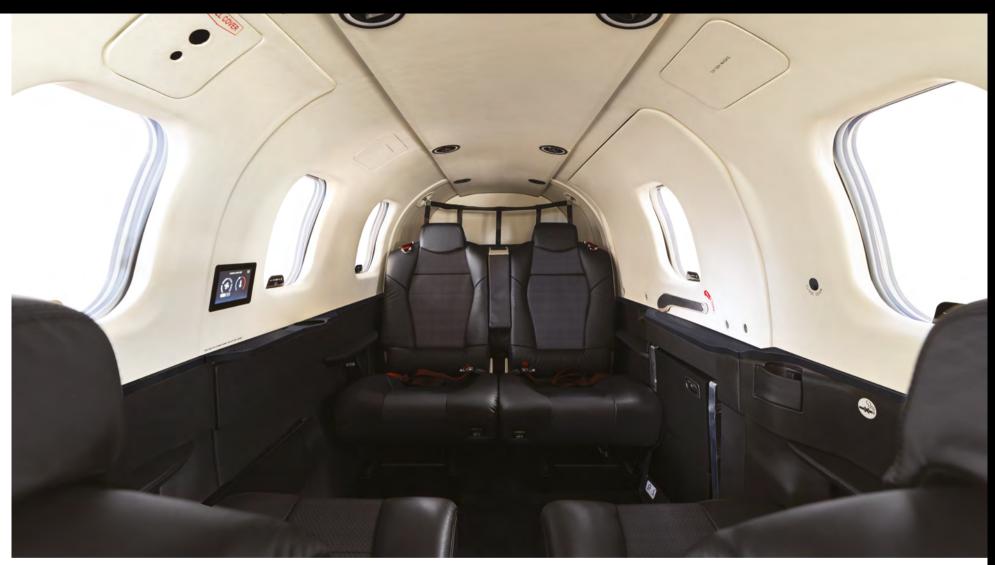

# THE TBM 960 PRESTIGE CABIN

The stylish Prestige cabin elevates the TBM 960's comfort for both pilots and passengers in this newest member of Daher's TBM very fast turboprop aircraft family.

Its new seats keep everyone relaxed – even on longdistance flights. Their top grain leather and ultrasuede ribbon is further detailed by the stitching on armrests.

State-of-art thermal insulation, combined with a touchscreen-activated enhanced environmental control system, creates a welcoming living space. Electrically dimmable windows and LED strip lights integrated in the cabin's overhead ceiling panel provide an enlightened ambiance that is controlled by touchscreen.

A host of amenities are provided in the Prestige cabin: a redesigned folding table with additional fixed sides, I4/24 Volt power outlets with USB and USB-C ports for mobile devices, along with cupholders and headset holders for each passenger.