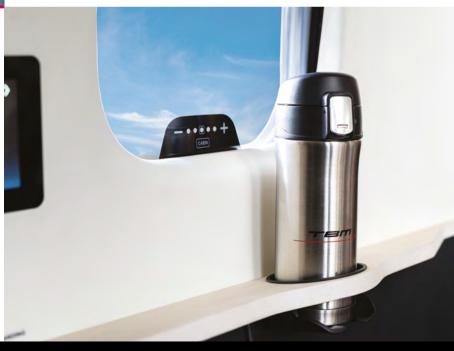

A host of amenities are provided in the Prestige cabin: a redesigned folding table with additional fixed sides, I4/24 Volt power outlets with USB and USB-C ports for mobile devices, along with cupholders and headset holders for each passenger.

#### CONNECTIVITY

- A total of five USB-A and USB-C ports
- One II5-Volt power plug

#### **CABIN AMENITIES**

- U.S. cup holders for all seats in all configurations
- iPAD storage for passengers and the pilot
- Headset plugs for each seat
- · Individual headset holders