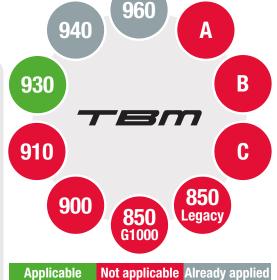

### **COCKPIT MANAGEMENT**

# Turbulence detection & Ground clutter suppression for GWX70



## Integration of advanced weather radar functions

**Garmin Turbulence Detection:** presents areas of turbulence associated with precipitation.

**Ground Clutter Suppression (GCS):** removes ground clutter from the displays.

This option requires G3000 software version 20.92 (or subsequent version) to be installed.

These features also are included in the full G3000 upgrade special offer

#### **Validity**

TBM 930 from SN 1106 to 1266

**SB Reference** 

SB70-286-34



#### **Order reference**

P/N 010-00330-F8

#### **Estimated labor hours**

0.25 hour during an inspection1 hour outside an inspection