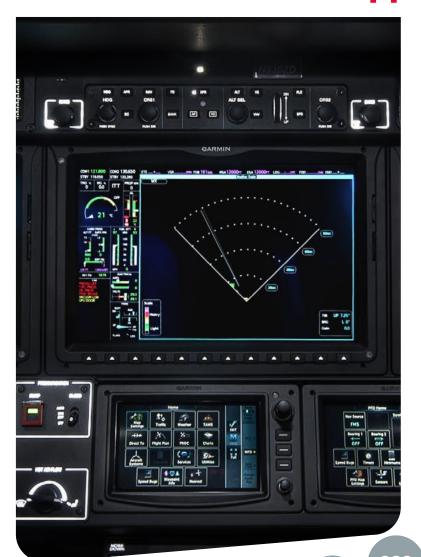

# Turbulence detection & Ground clutter suppression for GWX70

## Integration of advanced weather radar functions

**Garmin Turbulence Detection:** presents areas of turbulence associated with precipitation.

**Ground Clutter Suppression (GCS):** removes ground clutter from the displays.