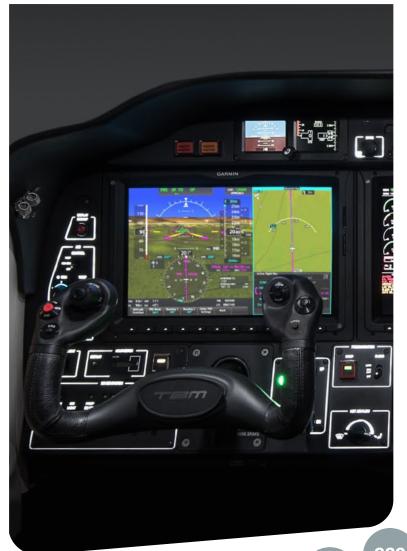

# **Garmin Flight Stream 510**

Benefit from the latest enhancement available for your TBM

### Flight Stream 510 kit

The Garmin Pilot application and the FS510 wireless transceiver enable an array of features, and replaces the FS210:

**Database Concierge:** enables wireless transfer of databases to select avionics

**Flight Plan Transfer:** supports two-way flight plan transmission

**Garmin Pilot Interface:** provides satellite voice and SMS message capability and delivers audio remote control of Sirius XM audio entertainment

Flight Deck Data Streaming to mobile device

This feature is also included in the complete G3000 upgrade, a special offer containing improvements and a discount.

Validity

TBM 930 from S/N 1106 to 1215

**SB Reference** 