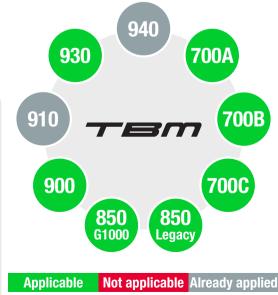

## **SAFETY & STYLE**

# LED ice detection light upgrade

Benefit from the latest enhancement for your TBM



### Ice detection light assembly

For visual detection of wing leading edge ice formation, the latest LED technology is provided in an all-inclusive replacement package.

Advantages of the upgrade include long life, high efficiency, limited wear and tear, better resistance, and a higher white color temperature.





### Order reference

See the SB

#### **Estimated labor hours**

1 hour during an inspection;2 hours when separate from an inspection

For more details, please contact your local representative www.tbm.aero