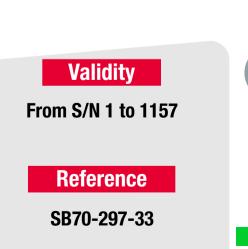

## **SAFETY & STYLE**

# LED ice detection light upgrade

Benefit from the latest enhancement for your TBM



### Ice detection light assembly

For visual detection of wing leading edge ice formation, the latest LED technology is provided in an all-inclusive replacement package.

Advantages of the upgrade include long life, high efficiency, limited wear and tear, better resistance, and a higher white color temperature.





### Order reference

See the SB

#### **Estimated labor hours**

1 hour during an inspection;2 hours when separate from an inspection

For more details, please contact your local representative www.tbm.aero