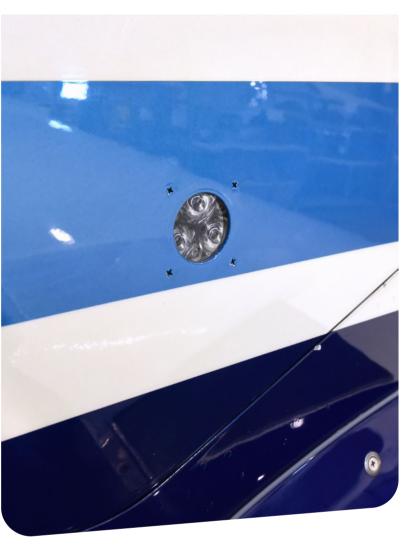

### Ice detection light assembly

For visual detection of wing leading edge ice formation, the latest LED technology is provided in an all-inclusive replacement package.

Advantages of the upgrade include long life, high efficiency, limited wear and tear, better resistance, and a higher white color temperature.