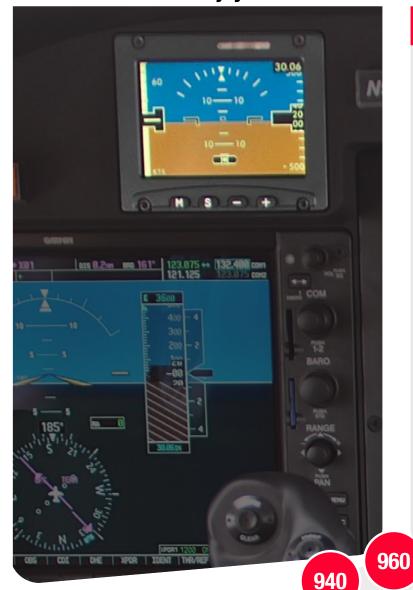

## **ESI 2000**

replaces three traditional lt the electro-mechanical standby instruments and combines the information into a compact and easy to read 4" x 3" display.

It will continue to provide the pilot attitude, altitude and airspeed information from its own internal battery should aircraft primary electrical power be lost.