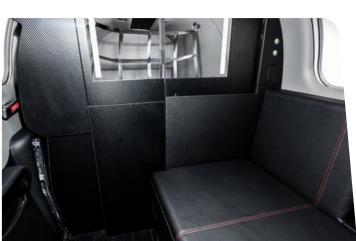

## **Privacy compartment kit**

Complete chemical lavatory compartment including a unique foldable and rigid privacy wall.

Installed by using only 4 screws and a «plug and play» electrical connection type.

The kit also contains:

- a custom made carpet
- leather covered surface will match your interiors
- all the technical documentation