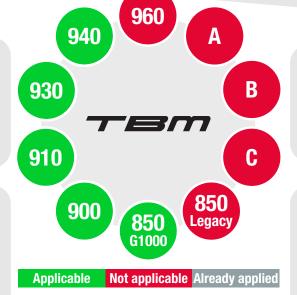

## **ELEGANCE & CONVENIENCE**

# Privacy compartment chemical toilet electric self-deployment door

**Enjoy the latest enhancement for your TBM** 





## **Privacy compartment kit**

Complete chemical lavatory compartment including a unique foldable and rigid privacy wall.

Installed by using only 4 screws and a «plug and play» electrical connection type.

The kit also contains:

- a custom made carpet
- leather covered surface will match your interiors
- all the technical documentation

## Validity

All TBM Models From SN 609

### **SB Reference**

SL 70-056-25



#### **Reference to order**

Depends on the lower side panel leather color

#### **Estimated labor hours**

1 hours labor