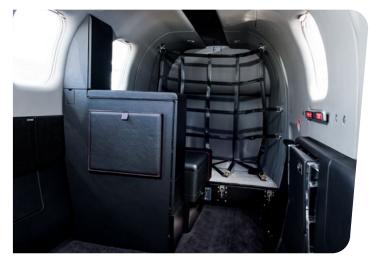

## **Privacy compartment kit**

Complete chemical lavatory compartment including a unique foldable and rigid privacy wall.

Installed by using only 4 screws and a «plug and play» electrical connection type.

The kit also contains:

- a custom made carpet
- leather covered surface will match your interiors
- all the technical documentation