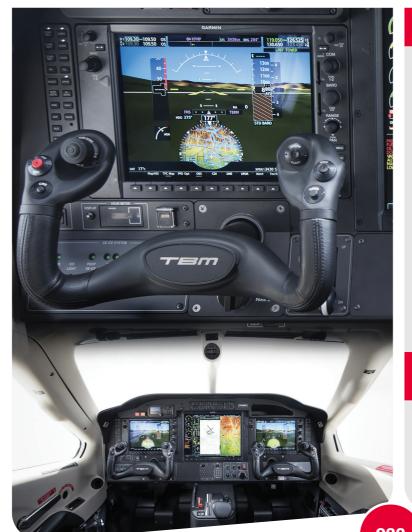

## **Garmin G1000 NXi retrofit**

**Enjoy the latest enhancement for your TBM** 

## **G1000 NXi retrofit kit**

Latest generation of the Primary Flight Display: 2 GDU 1050A

Latest generation of the Multi-Function Display: GDU 1550

GCU 475: controller with analog joystick

Flight Stream 510: enabling Database Concierge

Latest software version: v20.51

**Pilot's Operating Handbook supplement** *(printed copy)* 

**Pilot's guide** (printed copy)