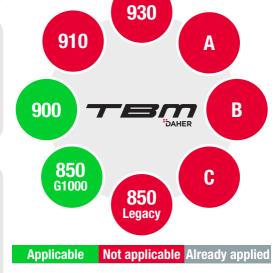

## **Optional equipment: GTX 345**

Price quote on request from your dealer for the ADS-B "Out" and "In" transponder solution

**Validity** 

v15.11 installed

Reference

SB 70-247-34

**Labor hours estimated** 

20 hours labor