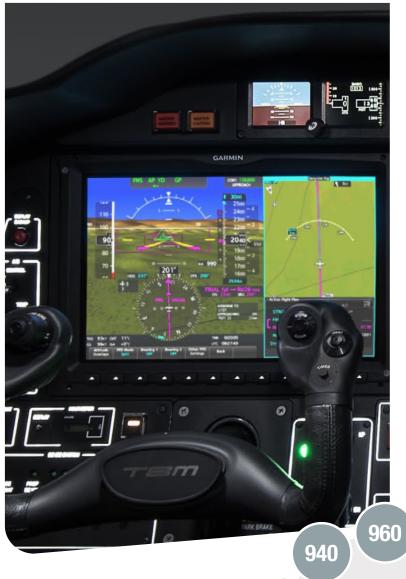

## **SurfaceWatch retrofit**

The SurfaceWatch feature provides aural and visual annunciations to help the pilot maintain situational awareness and avoid potential runway incursions during ground and air operations in the airport environment.

Runway monitoring technology that prevents pilots from taking off or landing on the wrong runway, a runway that is too short, or a taxiway.

The aircraft must have the G3000 Software version 20.92 installed.