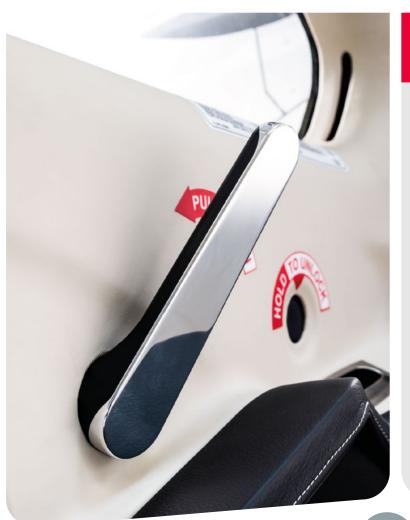

# Pilot door pushbutton and handle replacement

Is your TBM aircraft giving you "the cold shoulder?"

A new pilot door handle and pushbutton built with carbon composite materials are now available for retrofit on TBM aircraft.

It does not radiate the same sensation of cold as a metallic door handle.

The result: increased comfort during flight, and reduced heat loss.