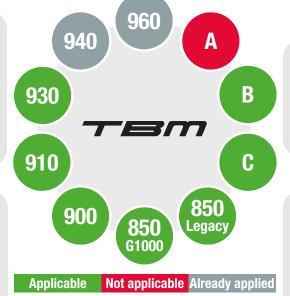

## **ELEGANCE & CONVENIENCE**

## Pilot door handle retrofit

**Enjoy the latest enhancement for your TBM** 



# Pilot door pushbutton and handle replacement

Is your TBM aircraft giving you "the cold shoulder?"

A new pilot door handle and pushbutton built with carbon composite materials are now available for retrofit on TBM aircraft.

It does not radiate the same sensation of cold as a metallic door handle.

The result: increased comfort during flight, and reduced heat loss.

### **Validity**

Up to SN 1269 equipped with pilot door



### Reference to order

Parts as per SB

#### **SB Reference**

SB70-270-52

**Estimated labor hours** 

2 hours